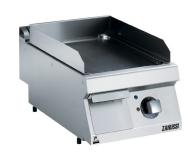

# Electric 400mm Smooth Brushed Chrome Fry Top

12mm mild steel cooking plate for even temp distribution. Special design ensures max. heat efficiencies. Thermostatically controlled with 110-300°C range.