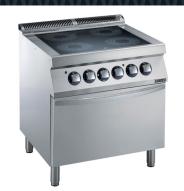

Ceramic glass top cooking surface with 4 infrared heating zones. Immediate heat transfer from cooking top to pan.