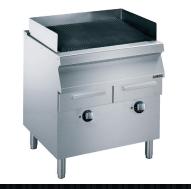

# **Electric 800mm Chargrill**

Heavy duty cast iron grill for char-broiling. Cast iron grids with drainage channels, one side for meat while reverse for fish.