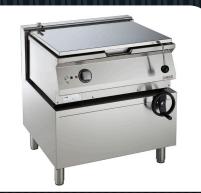

# Zanussi 60L Electric Bratt Pan

60L tilting bratt pan in compound steel with duomat cooking surface. Suitable for grilling, shallow frying, simmering, saute, soups and sauces.