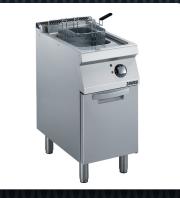

#### Zanussi Electric 400mm Single 14L Tube Fryer

High efficiency fryer with deep drawn v-shaped open well tube design. Enables 30% less oil wastage due to cool zone. Thermostat operation 105-185°C.

Infrared 800mm Boiling Top with Static Oven