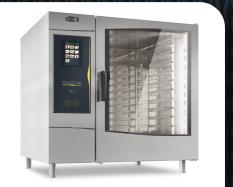

### Zanussi Magistar TS Combi Oven

Magistar TS model electric combi with boiler, touch screen control, 3 cooking modes and automatic cleaning.