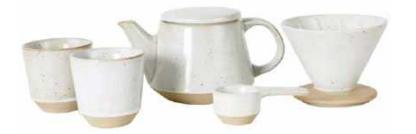

## Barista READY

Our Ritual collection is finished with a reactive speckled glaze that highlights the handmade process, making each piece unique.

Ritual Collection

## Ritual

Robert Gordon Classics

Whether you're a tea lover or a weekend barista, Ritual is for you. Enjoy the benefits of hospitality grade ceramics in the comfort of your own home. Made from high fired stoneware, each set is gift boxed making the perfect present.

WHITE TEA SET TEAPOT / 500ML, TEACUP / 180ML, SAUCER / 14CM, 534810

**GREY TEA SET** TEAPOT / 500ML, TEACUP / 180ML SAUCER / 14CM, 534850

WHITE LATTE SET (4) 200ML, 6.70Z, 534910

WHITE COFFEE SET TEAPOT / 500ML, LATTE / 200ML SCOOP / 12G, POUR OVER / 1-4 CUPS 534710

**GREY LATTE SET (4)** 200ML, 6.70Z, 534950

GREY COFFEE SET TEAPOT / 500ML, LATTE / 200ML SCOOP / 12G, POUR OVER / 1-4 CUPS 534750

CHILDRENS MUG KISSED BY THE MOON 200ML 6.70Z 406095

CHILDRENS MUG EAT FROM THE GARDEN 200ML 6.70Z 406096