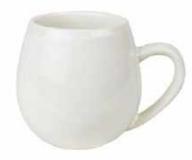

## Hug Mugs

Robert Gordon Classics

Mugs. It's something we like to consider a speciality of ours. We've explored all shapes and sizes, but something that will always remain a staple in our offerings is the Robert Gordon Hug Mug. Designed to be cuddled, a generous handle and sloped profile allow for maximum comfort when holding.

# The colours of winter.

The original and the best -Hug Mugs are custom designed to be cupped in your hands. Now available in two new wintery colours to cherish.

FOREST GREEN HUG ME MUG (4) 400ML 13.50Z 602688 UMBER HUG ME MUG (4) 400ML 13.50Z 602682