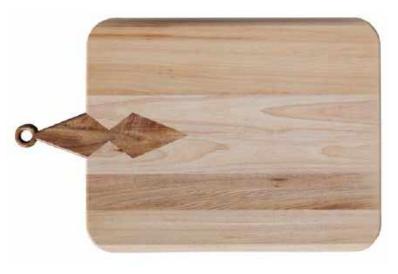

## Against The Grain

Made from ethically sourced high quality Acacia and Elm timbers. Our new collection 'Against The Grain' is meticulously hand crafted. Each piece is unique in its character, offering a variation of colour and texture.

Designed in Australia, Made in China.

OVAL BOARD ELM WOOD 45 / 25CM 17.7" / 9.8" 330700

NARROW BOARD ELM / ACACIA WOOD 42 / 16CM

16.5" / 6.2" 330600

SERVING BOARD & CERAMIC PLATE SET \* RUBBERWOOD 30CM 11.8"

LARGE BOARD ELM / ACACIA WOOD 60 / 40CM 23.6" / 15.7" 330800

67

HARVEST BASKET (2) OLIVE CANVAS

43 / 24 / 24CM 28 / 20 / 22CM 704888

HARVEST BASKET (2) SUEDE HANDLE

43 / 24 / 24CM 28 / 20 / 22CM 704851

PICNIC BASKET SUEDE HANDLE