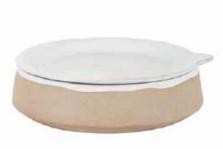

Stoneware Pet Accessories

MATTE WHITE

PET BOWL LRG D24 / H8CM 9.4" / 3.1" 512500

PET BOWL SML D18 / H5CM 7.0" / 1.9" 512400

## Furry Friends

Furry Friends are the best. They give you warm cuddles when you're feeling down and they'll stick with you through thick or thin. So, why not reward your ball of fluff with our sophisticated supper bowl and plate?