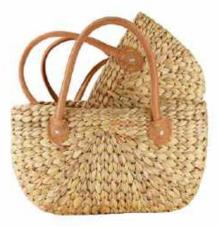

LARGE BOARD ELM / ACACIA WOOD 60 / 40CM 23.6" / 15.7" 330800

67

HARVEST BASKET (2) OLIVE CANVAS

43 / 24 / 24CM 28 / 20 / 22CM 704888

HARVEST BASKET (2) SUEDE HANDLE

43 / 24 / 24CM 28 / 20 / 22CM 704851

PICNIC BASKET SUEDE HANDLE

## Harvest Baskets

Our timeless market bags are a staple of our range with plastic bags on the way out, these bags will come in handy no matter where you're going.

Designed in Australia, Handwoven in Vietnam.