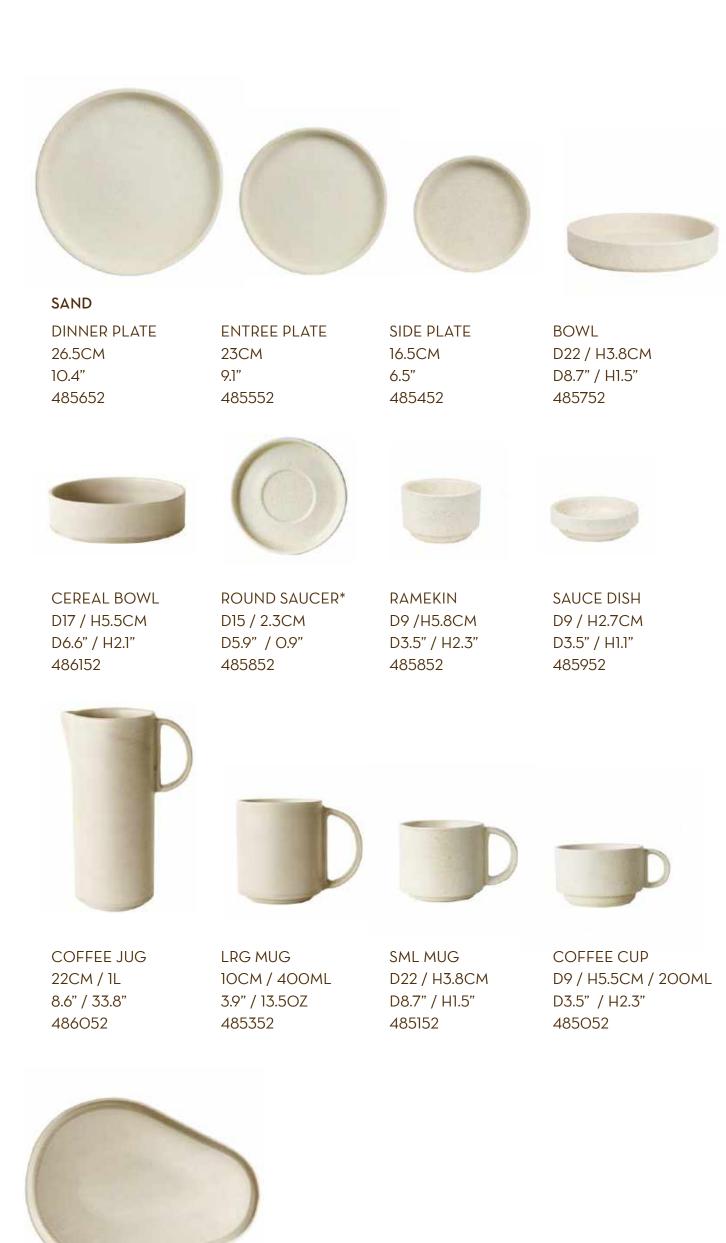

### Earth | Dinnerware

Hospitality grade, high fired porcelain. Our Earth Dinnerware is inspired by the landscape around us. With a sloped, organic profile and natural fleck that shows through the clay.

Designed in Australia, Made in China.

Stoneware Dinnerware

\*Teapot not for microwave use

MINI DISH 6.5CM 2.6" 532323

MINI DISH 6.5CM 2.6" 532386

SERVE PLATTER 35.5 / 26 / 2CM 13.9" / 0.7" / 0.7" 486252

60