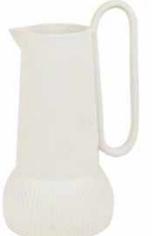

## The Arrangement

Crafted with the home florist in mind, The Arrangement is the perfect vessel for your blooms. Inspired by vintage vases from a bygone era, the collection, with its raw finish, is a modern take on an old favourite.

NATURAL DOUBLE HANDLE JUG 1.2 LITRES 40.50Z 810510

CIRCLE 8 JUG 2.8 LITRES 94.6OZ 810610

TAPER JUG 1 LITRE 33.8OZ 810410

TUMBLER SET OF 2 \* 285ML 9.60Z 810310