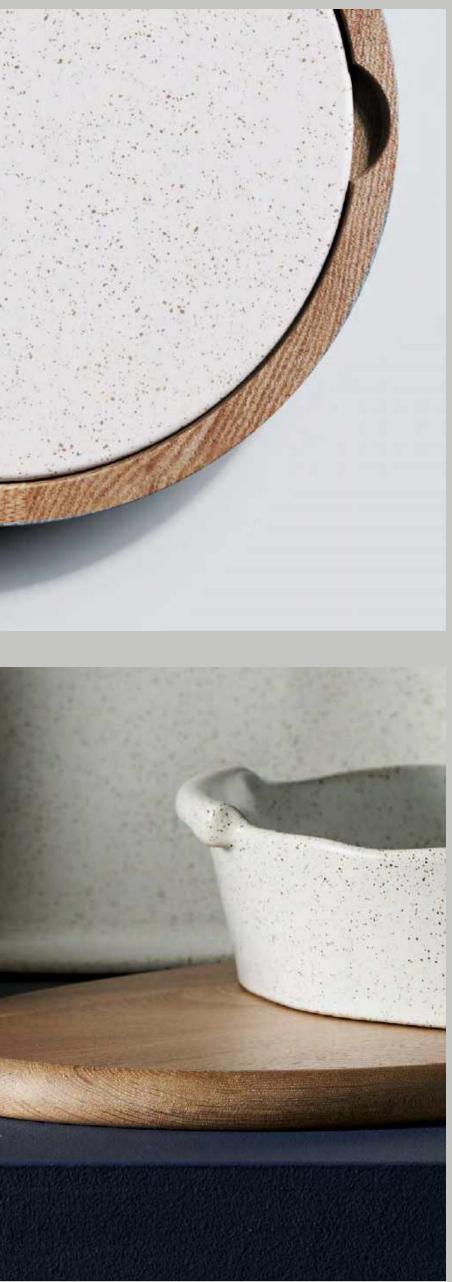

# Into the WOODS

We've branched out from the world of pottery to the explore the world of timber. May we present - Against The Grain. We are proud to offer a range of FSC accredited boards and paddles, uniquely designed to showcase the warmth and charm of natural timber.

Against The Grain | SERVING BOARDS

## Against The Grain

Made from ethically sourced high quality Acacia and Elm timbers. Our new collection 'Against The Grain' is meticulously hand crafted. Each piece is unique in its character, offering a variation of colour and texture.

Designed in Australia, Made in China.

OVAL BOARD ELM WOOD 45 / 25CM 17.7" / 9.8" 330700

NARROW BOARD ELM / ACACIA WOOD 42 / 16CM

16.5" / 6.2" 330600

SERVING BOARD & CERAMIC PLATE SET \* RUBBERWOOD 30CM 11.8"