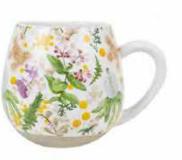

# The colours of winter.

The original and the best -Hug Mugs are custom designed to be cupped in your hands. Now available in two new wintery colours to cherish.

FOREST GREEN HUG ME MUG (4) 400ML 13.50Z 602688 UMBER HUG ME MUG (4) 400ML 13.50Z 602682

## Hug Mugs

Robert Gordon Classics

Mugs. It's something we like to consider a speciality of ours. We've explored all shapes and sizes, but something that will always remain a staple in our offerings is the Robert Gordon Hug Mug. Designed to be cuddled, a generous handle and sloped profile allow for maximum comfort when holding.