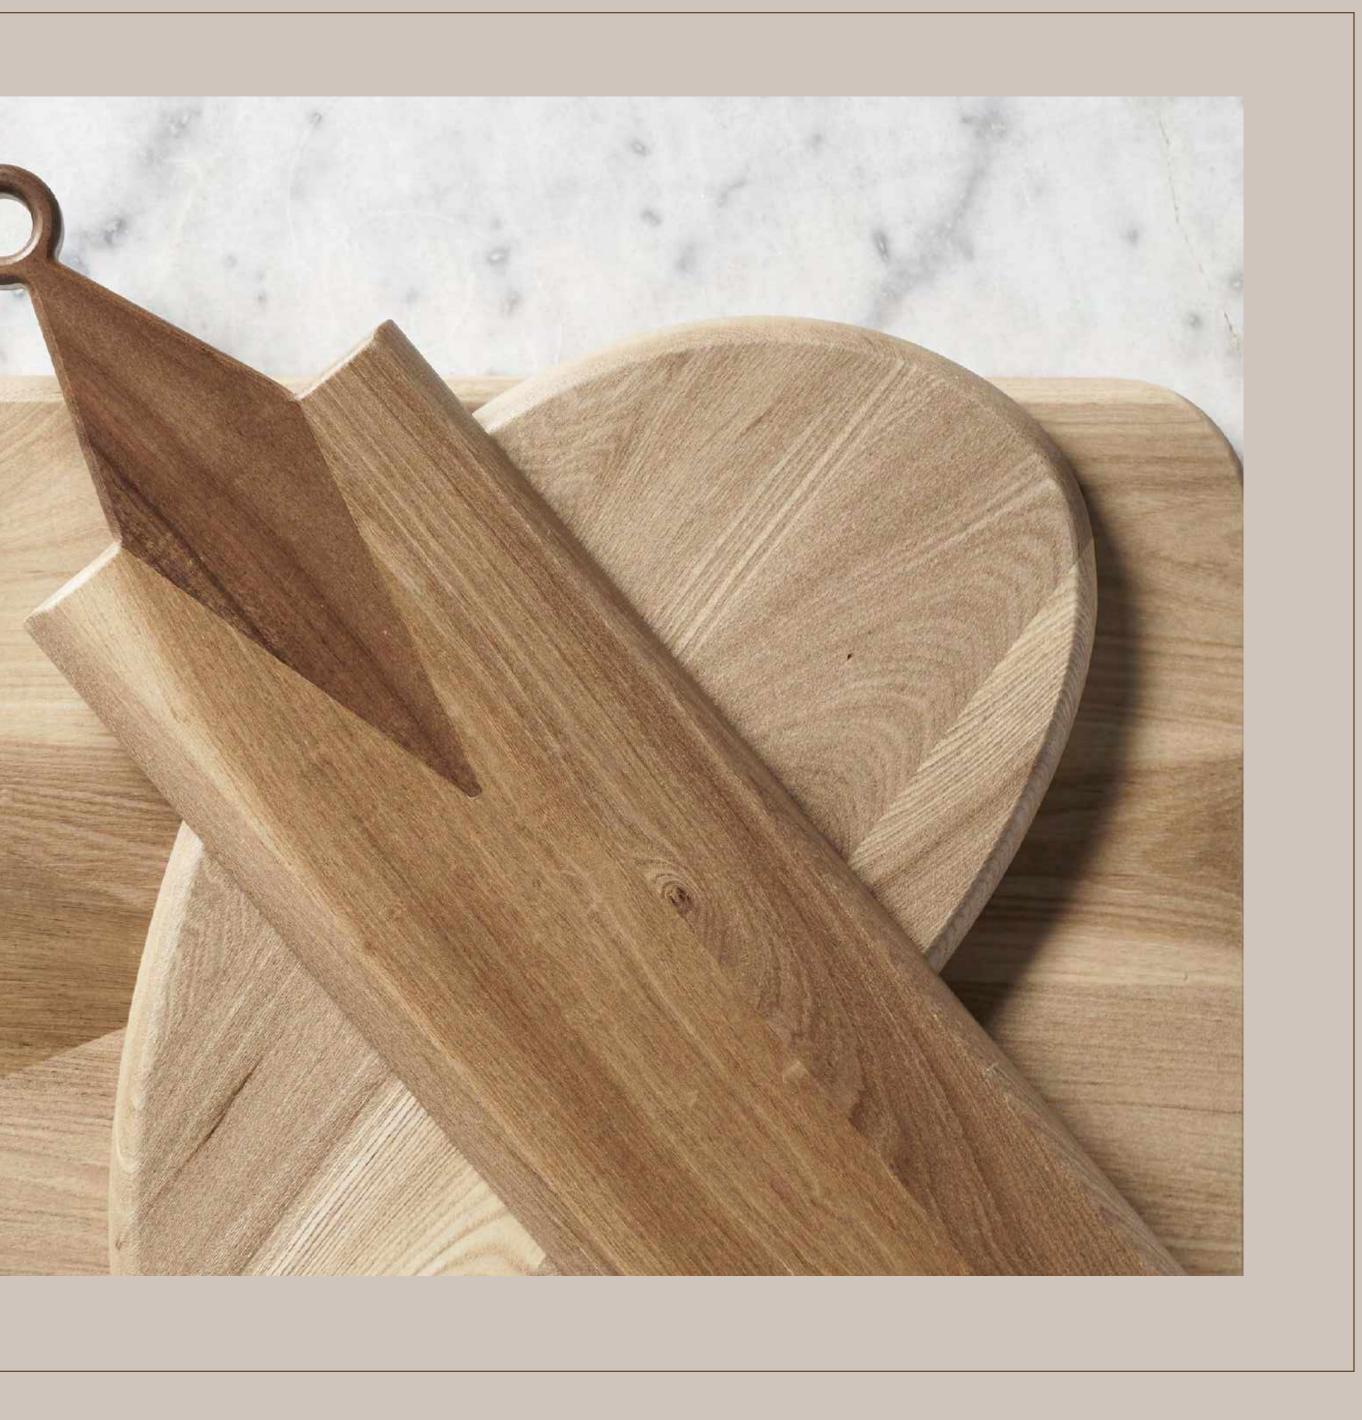

# Into the WOODS

We've branched out from the world of pottery to the explore the world of timber. May we present - Against The Grain. We are proud to offer a range of FSC accredited boards and paddles, uniquely designed to showcase the warmth and charm of natural timber.

## Against The Grain

Made from ethically sourced high quality Acacia and Elm timbers. Our new collection 'Against The Grain' is meticulously hand crafted. Each piece is unique in its character, offering a variation of colour and texture.

Designed in Australia, Made in China.

OVAL BOARD ELM WOOD 45 / 25CM 17.7" / 9.8" 330700

NARROW BOARD ELM / ACACIA WOOD 42 / 16CM

16.5" / 6.2" 330600

SERVING BOARD & CERAMIC PLATE SET \* RUBBERWOOD 30CM 11.8"