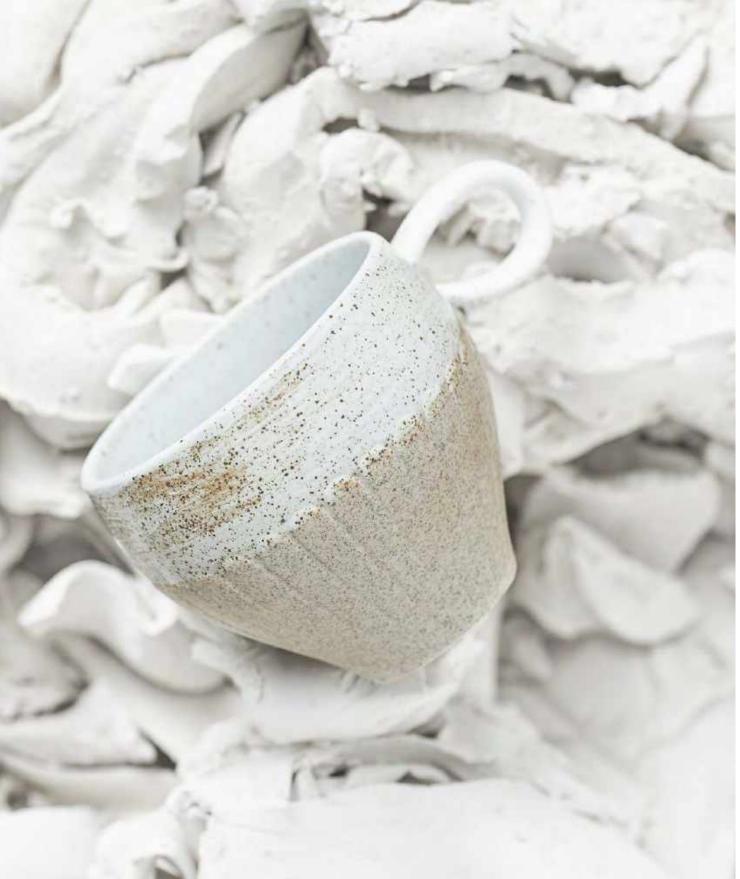

CRAFTED MUGS

## Carved by \_\_\_\_\_ HAND

Our Crafted mugs are perfect for those who like to 'cup' their mugs with both hands. We believe this mug combines the best of both worlds: soft tones with a nice generous handle for ease of holding. Each mug is unique, as they are individually carved by hand. Enjoy comfort!

Designed in Australia, Made in China.

Robert Gordon Classics