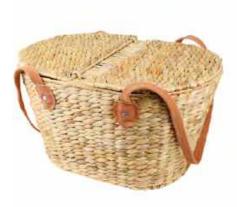

LARGE BOARD ELM / ACACIA WOOD 60 / 40CM 23.6" / 15.7" 330800

67

HARVEST BASKET (2) OLIVE CANVAS

43 / 24 / 24CM 28 / 20 / 22CM 704888

HARVEST BASKET (2) SUEDE HANDLE

43 / 24 / 24CM 28 / 20 / 22CM 704851

PICNIC BASKET SUEDE HANDLE

36 / 24 / 25CM 14.2 / 9.4 / 9.8" 705551

COLLAPSIBLE TOTE
SUEDE HANDLE

31 / 32.5CM 12.2 / 12.8" 705251

Robert Gordon Classics

## Harvest Baskets

Our timeless market bags are a staple of our range with plastic bags on the way out, these bags will come in handy no matter where you're going.

Designed in Australia, Handwoven in Vietnam.