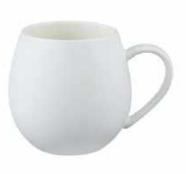

## Hug Mugs

Robert Gordon Classics

Mugs. It's something we like to consider a speciality of ours. We've explored all shapes and sizes, but something that will always remain a staple in our offerings is the Robert Gordon Hug Mug. Designed to be cuddled, a generous handle and sloped profile allow for maximum comfort when holding.

MATTE WHITE HUG ME MUG (4) 400ML 13.50Z 602692

 PALE EUCALYPTUS

 HUG ME MUG (4)

 400ML

 13.50Z

 602631

MATTE PINK HUG ME MUG (4) 400ML 13.50Z 602685

MATTE GREY HUG ME MUG (4) 400ML 13.50Z 602650