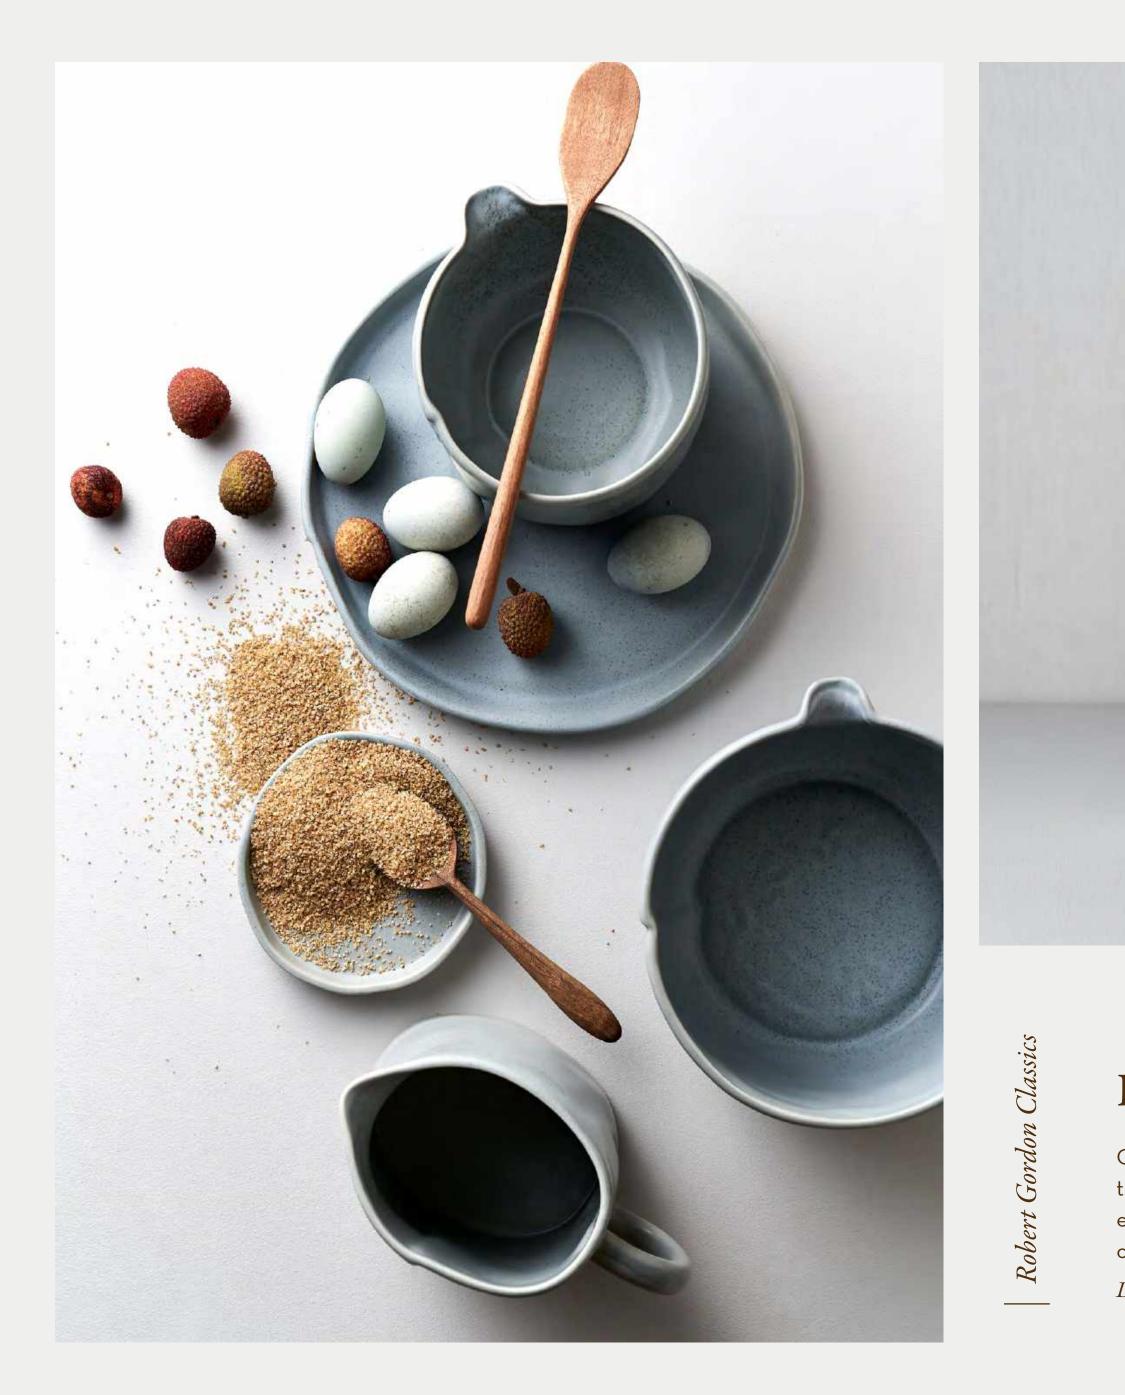

## Hug Mugs

Robert Gordon Classics

Mugs. It's something we like to consider a speciality of ours. We've explored all shapes and sizes, but something that will always remain a staple in our offerings is the Robert Gordon Hug Mug. Designed to be cuddled, a generous handle and sloped profile allow for maximum comfort when holding.