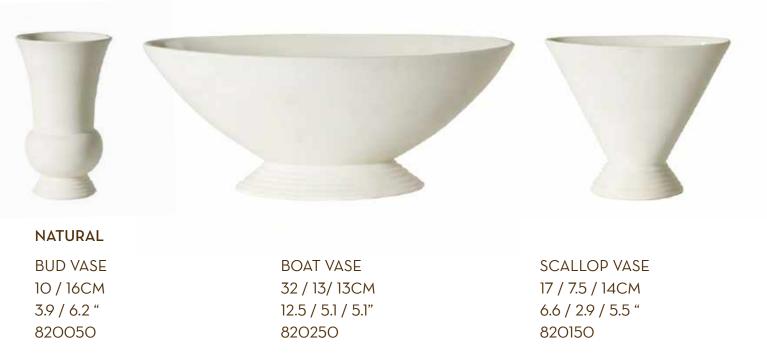

## The Arrangement

Crafted with the home florist in mind, The Arrangement is the perfect vessel for your blooms. Inspired by vintage vases from a bygone era, the collection, with its raw finish, is a modern take on an old favourite.

NATURAL DOUBLE HANDLE JUG 1.2 LITRES 40.50Z 810510

CIRCLE 8 JUG 2.8 LITRES 94.6OZ 810610

TAPER JUG 1 LITRE 33.8OZ 810410

TUMBLER SET OF 2 \* 285ML 9.60Z 810310