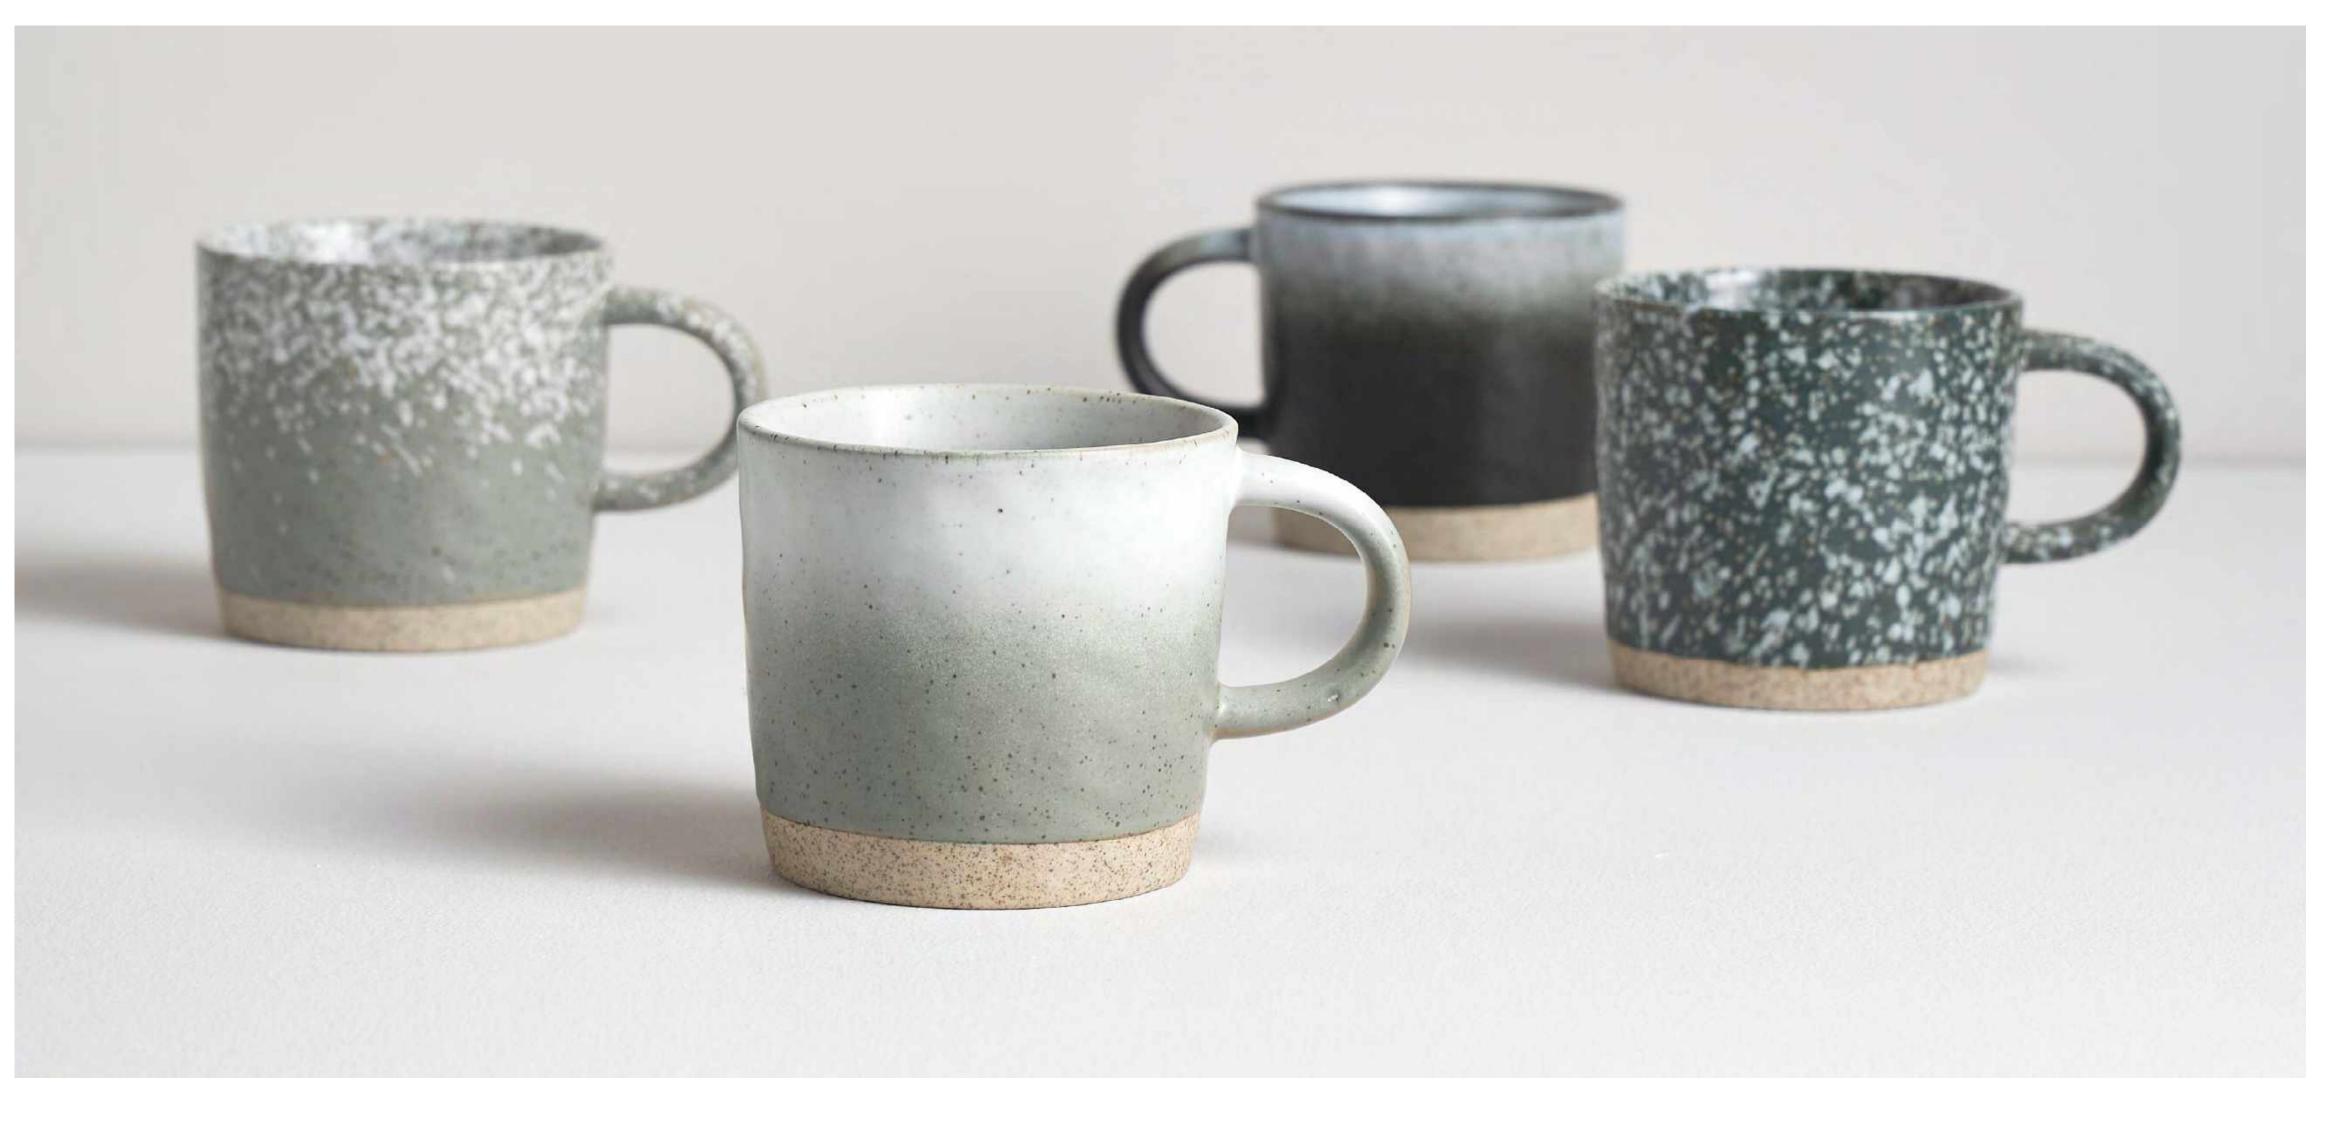

#### MIXED GLAZES

STRATA MUGS (4) 355ML 12.1OZ 53355O

## Strata

n., pl. stra•ta ('stre1 t, 'stræt ) stra•tums. 1. a layer of material, naturally or artificially formed, often formed one upon another. Set of four, individually hand glazed stoneware mugs. Perfectly suited for your home.

| DISHWASHER<br>SAFE |
|--------------------|