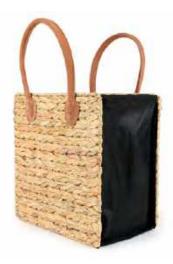

36 / 24 / 25CM 14.2 / 9.4 / 9.8" 705551

COLLAPSIBLE TOTE
SUEDE HANDLE

31 / 32.5CM 12.2 / 12.8" 705251

Robert Gordon Classics

## Harvest Baskets

Our timeless market bags are a staple of our range with plastic bags on the way out, these bags will come in handy no matter where you're going.

Designed in Australia, Handwoven in Vietnam.