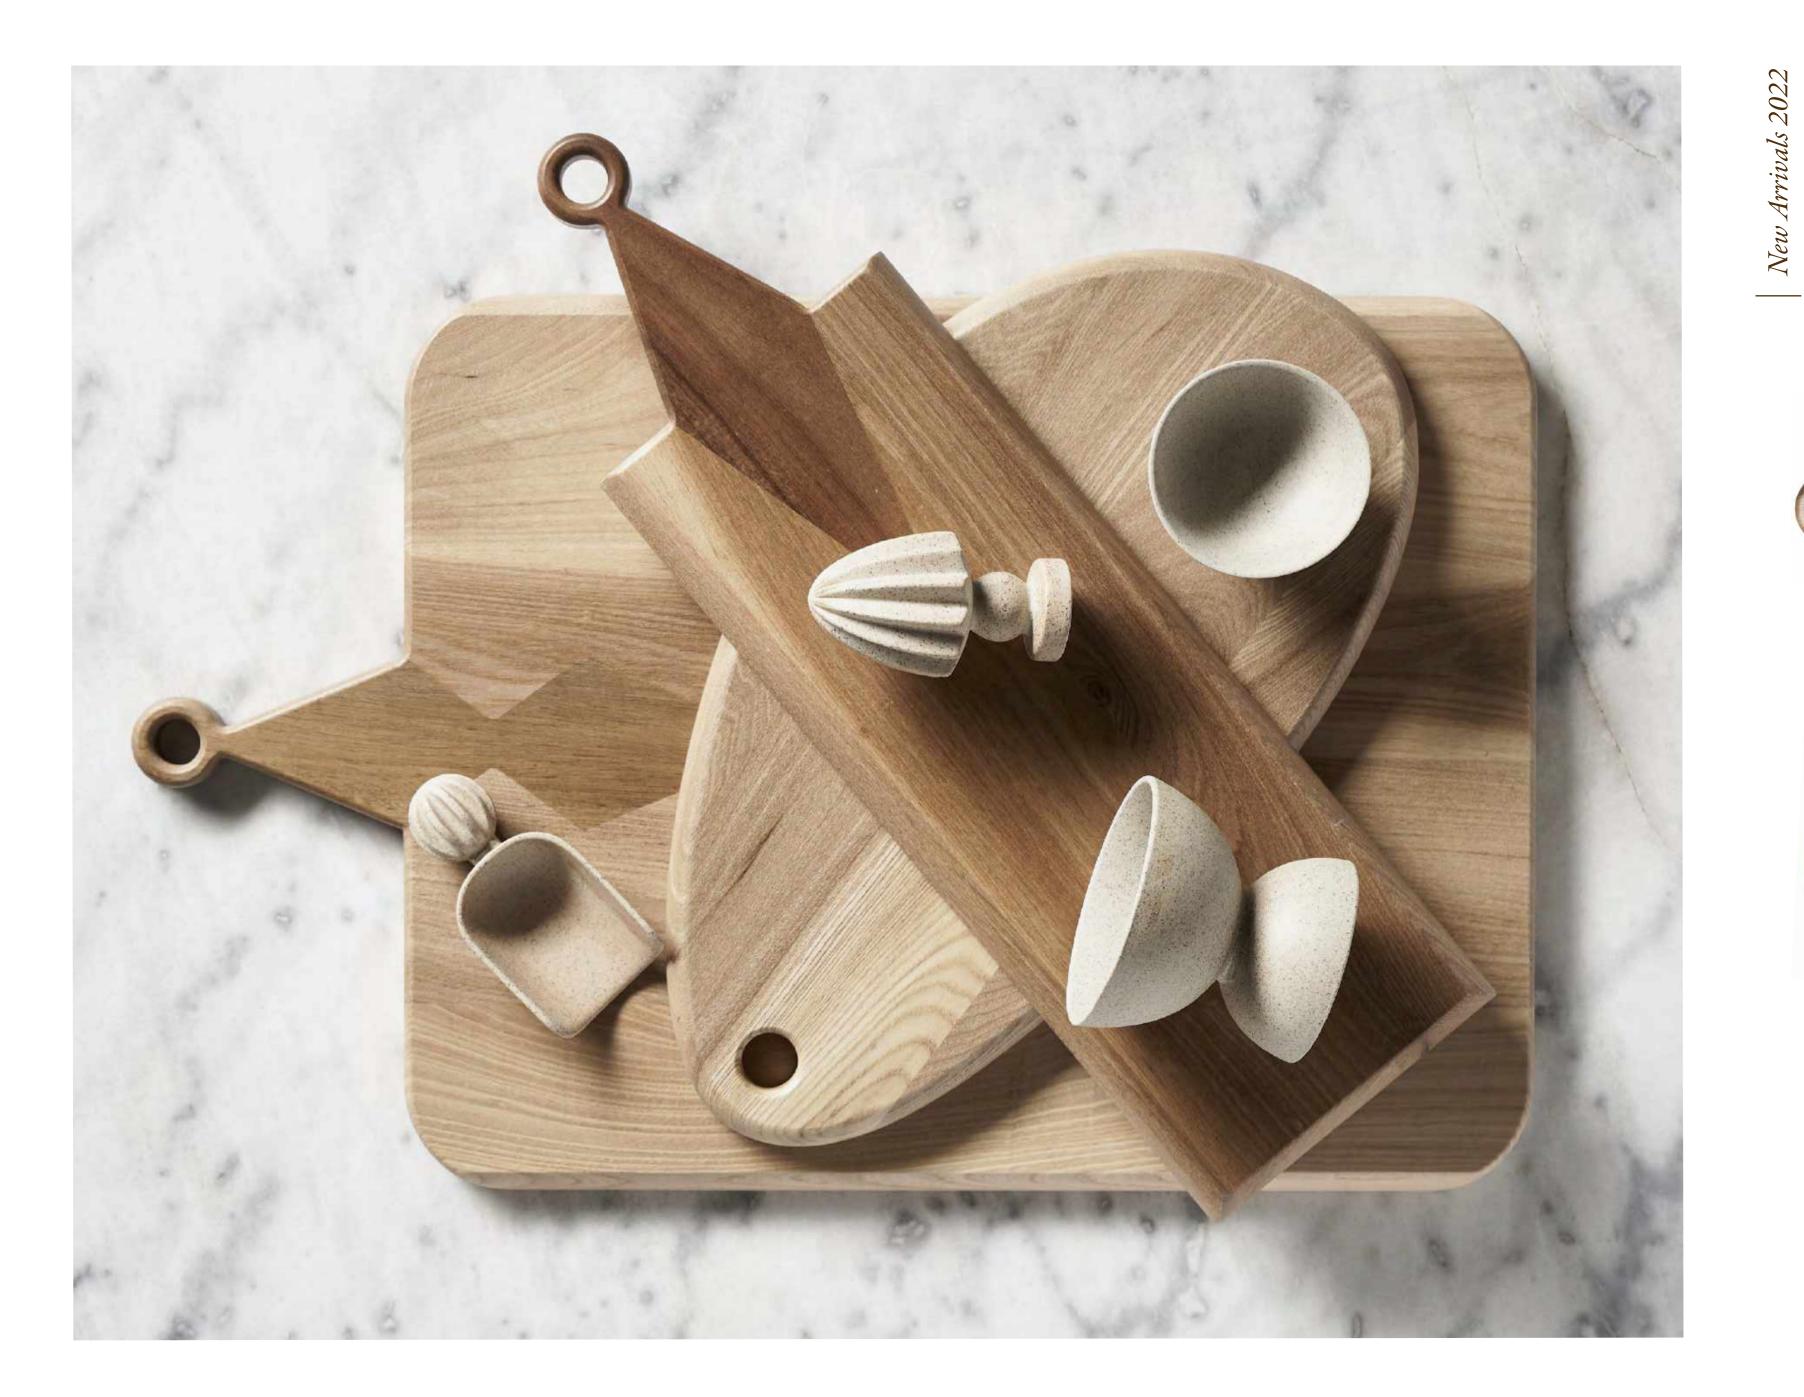

# Into the WOODS

We've branched out from the world of pottery to the explore the world of timber. May we present - Against The Grain. We are proud to offer a range of FSC accredited boards and paddles, uniquely designed to showcase the warmth and charm of natural timber.

Against The Grain | SERVING BOARDS

## Against The Grain

Made from ethically sourced high quality Acacia and Elm timbers. Our new collection 'Against The Grain' is meticulously hand crafted. Each piece is unique in its character, offering a variation of colour and texture.

Designed in Australia, Made in China.

OVAL BOARD ELM WOOD 45 / 25CM 17.7" / 9.8" 330700

NARROW BOARD ELM / ACACIA WOOD 42 / 16CM

16.5" / 6.2" 330600

SERVING BOARD & CERAMIC PLATE SET \* RUBBERWOOD 30CM 11.8"