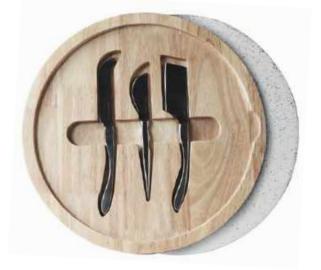

Designed in Australia, Made in China.

OVAL BOARD ELM WOOD 45 / 25CM 17.7" / 9.8" 330700

NARROW BOARD ELM / ACACIA WOOD 42 / 16CM

16.5" / 6.2" 330600

SERVING BOARD & CERAMIC PLATE SET \* RUBBERWOOD 30CM 11.8"