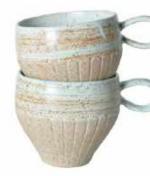

CRAFTED MUGS

## Carved by \_\_\_\_\_ HAND

Our Crafted mugs are perfect for those who like to 'cup' their mugs with both hands. We believe this mug combines the best of both worlds: soft tones with a nice generous handle for ease of holding. Each mug is unique, as they are individually carved by hand. Enjoy comfort!

Designed in Australia, Made in China.

Robert Gordon Classics