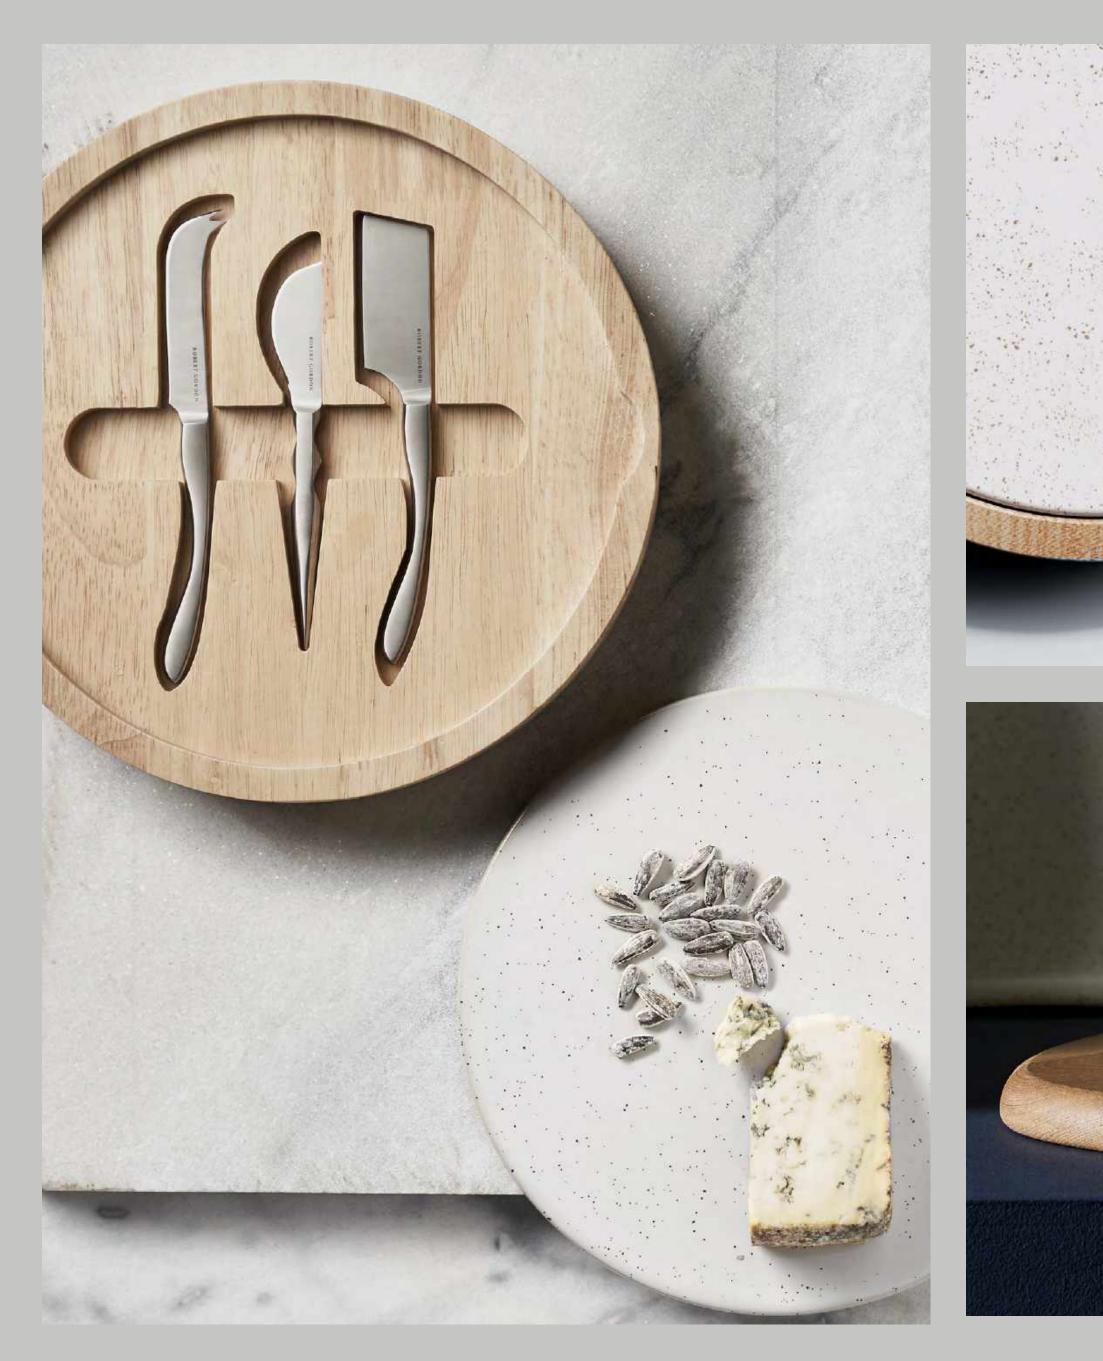

# Into the WOODS

We've branched out from the world of pottery to the explore the world of timber. May we present - Against The Grain. We are proud to offer a range of FSC accredited boards and paddles, uniquely designed to showcase the warmth and charm of natural timber.

Against The Grain | SERVING BOARDS

## Against The Grain

Made from ethically sourced high quality Acacia and Elm timbers. Our new collection 'Against The Grain' is meticulously hand crafted. Each piece is unique in its character, offering a variation of colour and texture.

Designed in Australia, Made in China.

OVAL BOARD ELM WOOD 45 / 25CM 17.7" / 9.8" 330700

NARROW BOARD ELM / ACACIA WOOD 42 / 16CM

16.5" / 6.2" 330600

SERVING BOARD & CERAMIC PLATE SET \* RUBBERWOOD 30CM 11.8"