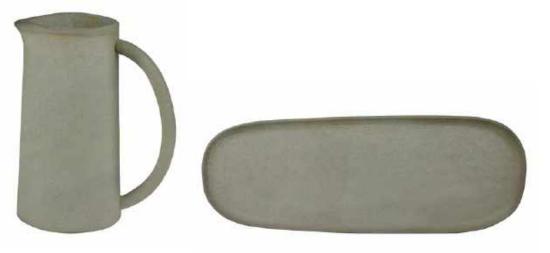

## The Arrangement

Crafted with the home florist in mind, The Arrangement is the perfect vessel for your blooms. Inspired by vintage vases from a bygone era, the collection, with its raw finish, is a modern take on an old favourite.

NATURAL DOUBLE HANDLE JUG 1.2 LITRES 40.50Z 810510

CIRCLE 8 JUG 2.8 LITRES 94.6OZ 810610

TAPER JUG 1 LITRE 33.8OZ 810410

TUMBLER SET OF 2 \* 285ML 9.60Z 810310