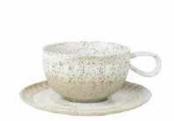

## Ceylon

Ceylon collection is created with the tea lover in mind. Beautiful organic style clay with hand brushed glaze, the set has a unique point of difference to the usual High Tea collections.

Designed in Australia, Made in China.

**CEYLON WHITE** MUG (2) 350ML 11.80Z 422910

**CEYLON PINK** MUG (2) 350ML 11.80Z 422968

CEYLON DUCK EGG MUG (2) 350ML 11.80Z 422904

TEAPOT 500ML 16.90Z 422503

CUP & SAUCER 200ML / 14.5CM 6.80Z / 5.7" 422003