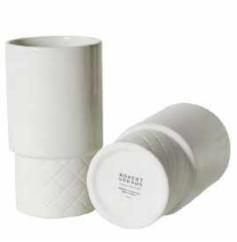

### Portrait

Cheers! Reminiscent of a 1960's bar setting with elegant profiles and refined etching, Portrait is both functional and sophisticated. Put on a show with the collection that is designed to be displayed.