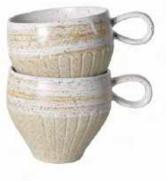

CRAFTED MUGS

## Carved by \_\_\_\_\_ HAND

Our Crafted mugs are perfect for those who like to 'cup' their mugs with both hands. We believe this mug combines the best of both worlds: soft tones with a nice generous handle for ease of holding. Each mug is unique, as they are individually carved by hand. Enjoy comfort!

Designed in Australia, Made in China.

Robert Gordon Classics