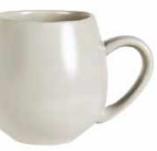

# The colours of winter.

The original and the best -Hug Mugs are custom designed to be cupped in your hands. Now available in two new wintery colours to cherish.

FOREST GREEN HUG ME MUG (4) 400ML 13.50Z 602688 UMBER HUG ME MUG (4) 400ML 13.50Z 602682

## Hug Mugs

Robert Gordon Classics

Mugs. It's something we like to consider a speciality of ours. We've explored all shapes and sizes, but something that will always remain a staple in our offerings is the Robert Gordon Hug Mug. Designed to be cuddled, a generous handle and sloped profile allow for maximum comfort when holding.