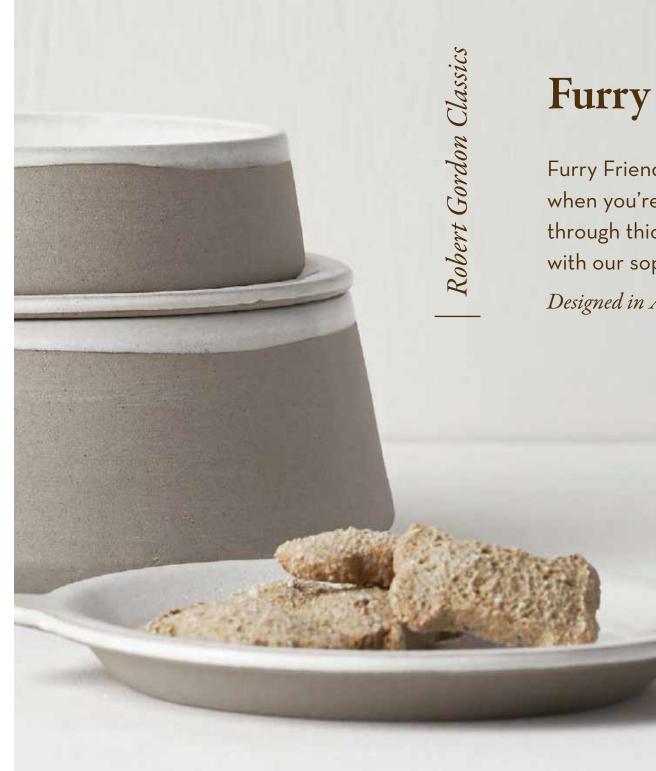

Stoneware Pet Accessories

MATTE WHITE

PET BOWL LRG D24 / H8CM 9.4" / 3.1" 512500

PET BOWL SML D18 / H5CM 7.0" / 1.9" 512400

## Furry Friends

Furry Friends are the best. They give you warm cuddles when you're feeling down and they'll stick with you through thick or thin. So, why not reward your ball of fluff with our sophisticated supper bowl and plate?