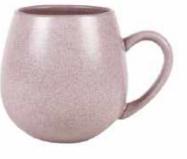

# The colours of winter.

The original and the best -Hug Mugs are custom designed to be cupped in your hands. Now available in two new wintery colours to cherish.

FOREST GREEN HUG ME MUG (4) 400ML 13.50Z 602688 UMBER HUG ME MUG (4) 400ML 13.50Z 602682

## Hug Mugs

Robert Gordon Classics

Mugs. It's something we like to consider a speciality of ours. We've explored all shapes and sizes, but something that will always remain a staple in our offerings is the Robert Gordon Hug Mug. Designed to be cuddled, a generous handle and sloped profile allow for maximum comfort when holding.