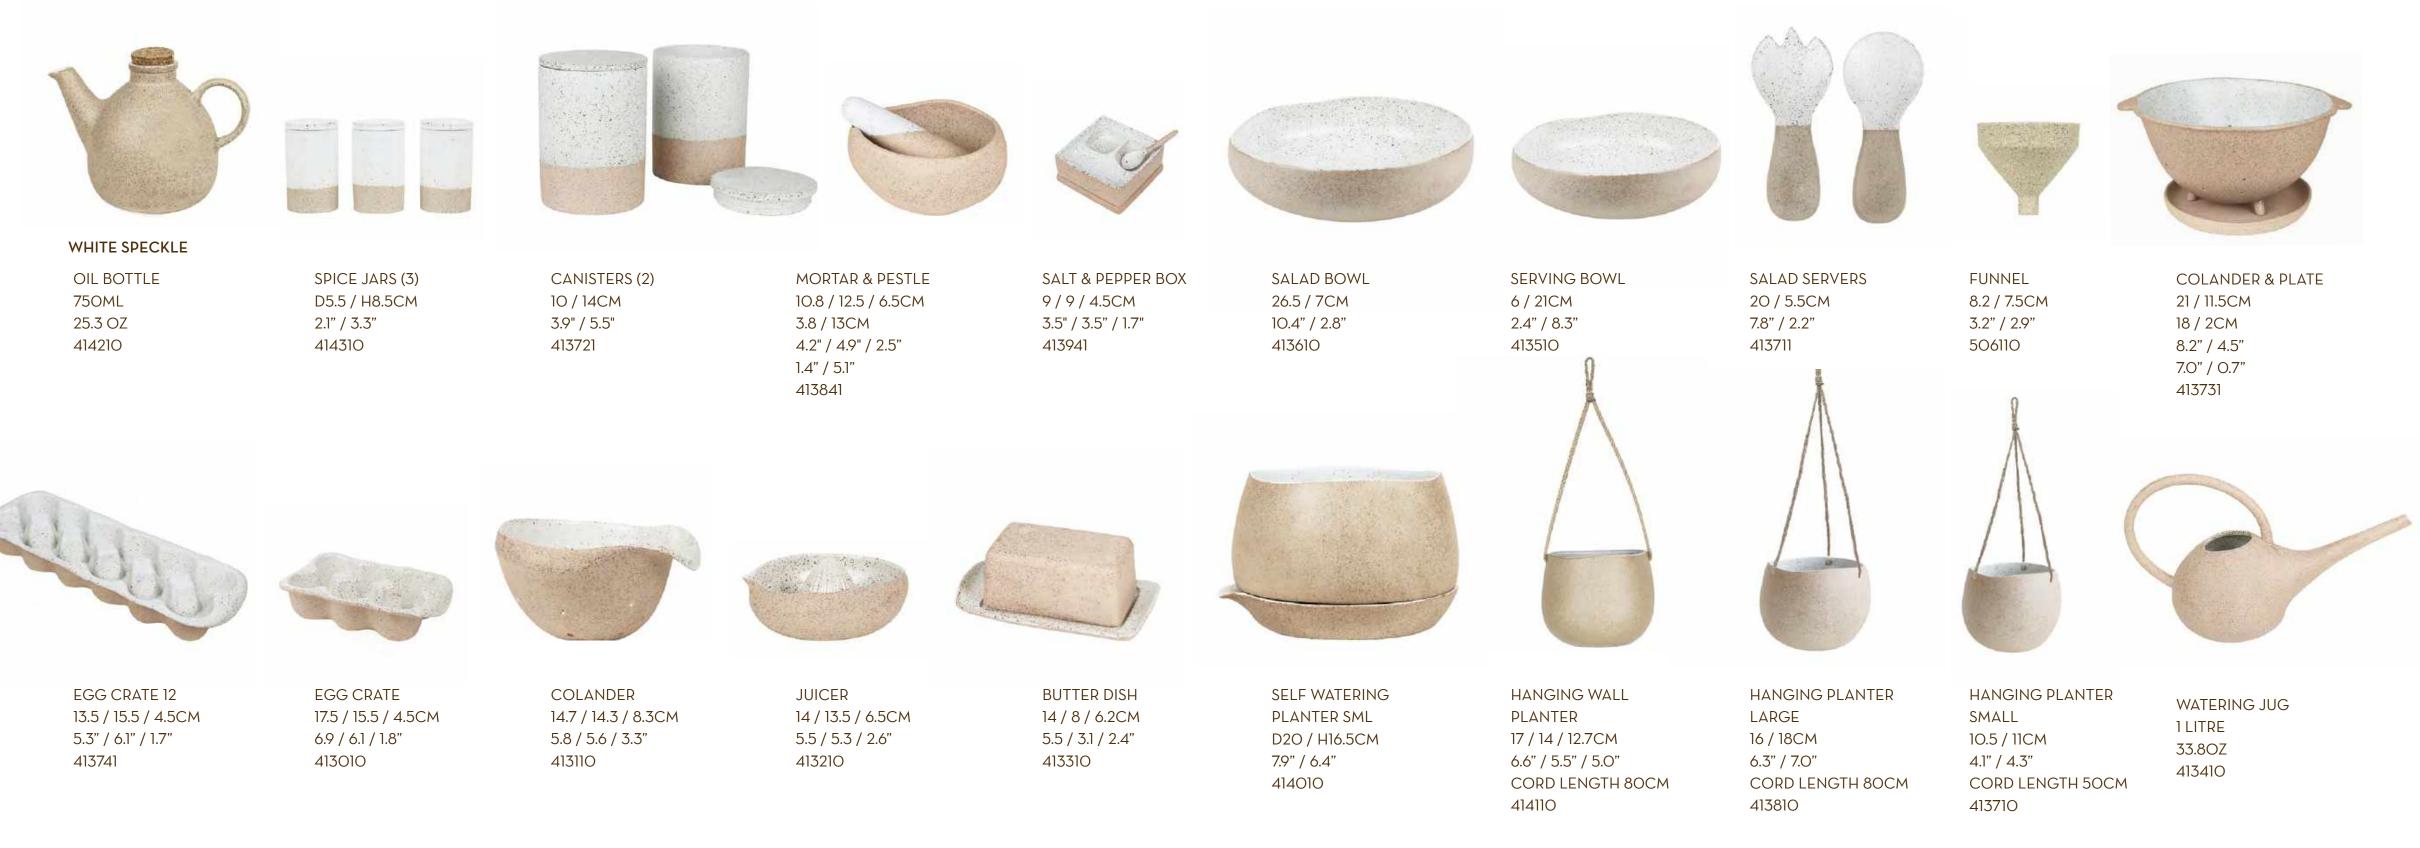

NATURAL DOUBLE HANDLE JUG 1.2 LITRES 40.50Z 810510

CIRCLE 8 JUG 2.8 LITRES 94.6OZ 810610

TAPER JUG 1 LITRE 33.8OZ 810410

TUMBLER SET OF 2 \* 285ML 9.60Z 810310

### Poet's Dream

With shapes that draw inspiration from the ceramic designs from the 1980s, Poet's is a versatile collection that can be beautifully customised.

Designed in Australia, Made in China.

NATURAL CAKE STAND \* 28CM / 14CM 11" / 5.5" 550103

BOWL \* 20CM / 11CM 7.8" / 4.3" 550203

FRUIT BOWL \* 32CM / 13.5CM 12.5" / 5.3" 550303

SALAD BOWL \* 28.5 / 7CM 11.2" / 2.7" 550603

WATER JUG 1.2 LITRES 40.50Z 550403

1 LITRE 33.80Z 550503

JUG

# The colours of winter.

The original and the best -Hug Mugs are custom designed to be cupped in your hands. Now available in two new wintery colours to cherish.

FOREST GREEN HUG ME MUG (4) 400ML 13.50Z 602688 UMBER HUG ME MUG (4) 400ML 13.50Z 602682

LILAC HUG ME MUG (4) 400ML 13.50Z 602667

BLUE STORM HUG ME MUG (4) 400ML 13.50Z 602646

DOVE GREY HUG ME MUG (4) 400ML 13.50Z 602668

**SAGE** HUG ME MUG (4) 400ML 13.50Z 602620

**SNOW** HUG ME MUG (4) 400ML 13.50Z 602670

MATTE WHITE HUG ME MUG (4) 400ML 13.50Z 602692

 PALE EUCALYPTUS

 HUG ME MUG (4)

 400ML

 13.50Z

 602631

MATTE PINK HUG ME MUG (4) 400ML 13.50Z 602685

MATTE GREY HUG ME MUG (4) 400ML 13.50Z 602650

**PINK REACTIVE** HUG ME MUG (4) 400ML 13.50Z 602769

**BLUE REACTIVE** HUG ME MUG (4) 400ML 13.50Z 602704

**CEYLON WHITE** MUG (2) 350ML 11.80Z 422910

**CEYLON PINK** MUG (2) 350ML 11.80Z 422968

CEYLON DUCK EGG MUG (2) 350ML 11.80Z 422904

TEAPOT 500ML 16.90Z 422503

CUP & SAUCER 200ML / 14.5CM 6.80Z / 5.7" 422003

CHARGER PLATE 30CM 11.8" 422403

OVAL TRAY 29X16CM 11.4X6.3" 422303

 $(\square$ MICROWAVE DISHWASHER SAFE SAFE

WHITE CRAFTED MUG (2) 400ML 13.50Z 420350

**BLOSSOM** CRAFTED MUG (2) 400ML 13.50Z 420550

OLIVE CRAFTED MUG (2) 400ML 13.50Z 420450

#### MIXED GLAZES

STRATA MUGS (4) 355ML 12.1OZ 53355O

WHITE TEA SET TEAPOT / 500ML, TEACUP / 180ML, SAUCER / 14CM, 534810

**GREY TEA SET** TEAPOT / 500ML, TEACUP / 180ML SAUCER / 14CM, 534850

WHITE LATTE SET (4) 200ML, 6.70Z, 534910

WHITE COFFEE SET TEAPOT / 500ML, LATTE / 200ML SCOOP / 12G, POUR OVER / 1-4 CUPS 534710

**GREY LATTE SET (4)** 200ML, 6.70Z, 534950

GREY COFFEE SET TEAPOT / 500ML, LATTE / 200ML SCOOP / 12G, POUR OVER / 1-4 CUPS 534750

CHILDRENS MUG KISSED BY THE MOON 200ML 6.70Z 406095

CHILDRENS MUG EAT FROM THE GARDEN 200ML 6.70Z 406096

TRINKET BOX KISSED BY THE MOON 9.5 / 6CM 3.7" / 2.3" 401495

#### CHILDREN'S SET

EAT FROM THE GARDEN MAGIC BEACH PLATE 19CM BOWL 17.5 / 5CM EGG CUP 5/5CM 405996

#### CHILDREN'S SET

**3 PIECE SET** 150ML / 15.5 / 15.5CM 5.10Z / 6.1" / 6.1" 405998

HUG ME MUG 400 ML 13.50Z 602888

BIRDLIFE FLANNEL FLOWER

HUG ME MUG 400 ML 13.50Z 602887

STELLAR BLUSH

CANDLE - TEA ROSE 8.5 / 7.5CM 3.3" / 2.9" 605085

FLANNEL FLOWER CANDLE - SWEET PEAR 8.5 / 7.5CM 3.3" / 2.9" 605087

**BANKSIA & WATTLE** 

CANDLE - WOODLAND 8.5 / 7.5CM 3.3" / 2.9" 605088

FLANNEL FLOWER

LATTE (2) 320ML 10.8" 604987

STELLAR BLUSH

LATTE (2) 320ML 10.8" 604985

RG Collaborations

\_\_\_\_\_

MICROWAVE DISHWASHER SAFE SAFE

GRANITE GARLIC CANNISTER 9.5CM / 12.5CM 3.7" / 4.9" 506540

COFFEE SCOOP 12.5CM / 3.5CM

TEA STRAINER 10CM / 5.5CM 3.9" / 2.1" 506840

PINCH POT 9.4CM / 4.5CM 3.7" / 1.7" 506340

MEASURING CUP 125ML / 250ML 4.2" / 8.4" 506440

4.9" / 1.3"

506740

DOUBLE HEADED Spoon 15ML / 5ML 0.5" / 0.1" 506240

HERB GARDEN STAKES (3) 13.5CM / 5CM 5.3" / 1.9"

CONCRETE JUG 1.5L 50.70Z

410830

UTENSIL CANISTER 11CM / 18CM 4.3" / 7" 410230

CREAMER 150ML 5.0 OZ 410430

MIXING BOWLS 3.5L / 1.5L 118.3" / 50.70Z 410930

PLATTER 41.8 / 25.6 / 3CM 16.4" / 9.9" / 1.1" 410530

SPOON REST 14.5CM / 2.5CM 5.7" / 1" 410130 GARDEN PARTY

Designed in Australia, Made in China.

WHITE FLORAL HUG ME MUG 400ML 13.50Z 522610

HUG ME MUG 400ML 13.50Z 522646

FONDANT CAKE STAND D28 / H13CM 11" / 5.1" 520110

Stoneware Bakeware

(Killer)

33 / 23 / 8CM / 2.8L 12.9" / 9" / 3.1" 504510

29 / 26 / 8CM / 2.5L 11.4 / 10.2 / 3.1" 504710

WHITE LATTE SET (2) 330ML 11.20Z 504910

WHITE

350ML

11.80Z

533510

Robert Gordon Classics

\_\_\_\_\_

MUG SET (4)

PINK LATTE SET (2) 330ML 11.20Z 504968

PINK MUG SET (4) 350ML 11.80Z 533568

CASSEROLE DISH 28 / 25 / 10CM / 3L 11" / 9.8" / 3.9" / 101.4L 504810

RUST LATTE SET (2) 330ML 11.20Z 504954

WHITE ARTIST PALETTE 24.5 / 13.5 / 1.8CM 9.6" / 5.3" / 0.7" 500010

#### SLATE

WATER JUG 1.2L 40.50Z 425750

LONG PLATTER 50.5CM / 18CM 19.9 / 7.1" 425150

SERVING BOWL 30.5 / 29 / 9CM 12" / 11.4" / 3.5" 425350

OVAL PLATTER 46CM / 27CM 18.1" / 10.6" 425250

ROUND PLATTER 34.5CM / 28.5CM 13.6" / 11.2" 425050

NIGHT

NOODLE BOWL (4) D15 / H9CM 5.9" / 3.5" 506750

#### FAWN

NOODLE BOWL (4) D15 / H9CM 5.9" / 3.5" 506768

#### SIENNA

NOODLE BOWL (4) D15 / H9CM 5.9" / 3.5" 506754

PASTA BOWL 19CM 7.7" 530362

LARGE DISH 11CM 4.3" 532562

SMALL DISH 10CM 3.9" 532262

-

PASTA BOWL 19.5CM 7.7" 530346

LARGE DISH 11CM 4.3" 532546

SMALL DISH 10CM 3.9" 532246

MINI DISH 6.5CM 2.6" 532346

Designed in Australia, Made in China.

Stoneware Dinnerware

\*Teapot not for microwave use

MINI DISH 6.5CM 2.6" 532323

MINI DISH 6.5CM 2.6" 532386

SERVE PLATTER 35.5 / 26 / 2CM 13.9" / 0.7" / 0.7" 486252

60

Stoneware Pet Accessories

MATTE WHITE

PET BOWL LRG D24 / H8CM 9.4" / 3.1" 512500

PET BOWL SML D18 / H5CM 7.0" / 1.9" 512400

Designed in Australia, Made in China.

OVAL BOARD ELM WOOD 45 / 25CM 17.7" / 9.8" 330700

NARROW BOARD ELM / ACACIA WOOD 42 / 16CM

16.5" / 6.2" 330600

SERVING BOARD & CERAMIC PLATE SET \* RUBBERWOOD 30CM 11.8"

LARGE BOARD ELM / ACACIA WOOD 60 / 40CM 23.6" / 15.7" 330800

67

HARVEST BASKET (2) OLIVE CANVAS

43 / 24 / 24CM 28 / 20 / 22CM 704888

HARVEST BASKET (2) SUEDE HANDLE

43 / 24 / 24CM 28 / 20 / 22CM 704851

PICNIC BASKET SUEDE HANDLE

36 / 24 / 25CM 14.2 / 9.4 / 9.8" 705551

COLLAPSIBLE TOTE
SUEDE HANDLE

31 / 32.5CM 12.2 / 12.8" 705251

Robert Gordon Classics