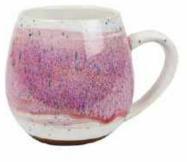

## Ceylon

Ceylon collection is created with the tea lover in mind. Beautiful organic style clay with hand brushed glaze, the set has a unique point of difference to the usual High Tea collections.

Designed in Australia, Made in China.

**CEYLON WHITE** MUG (2) 350ML 11.80Z 422910

**CEYLON PINK** MUG (2) 350ML 11.80Z 422968

CEYLON DUCK EGG MUG (2) 350ML 11.80Z 422904

TEAPOT 500ML 16.90Z 422503

CUP & SAUCER 200ML / 14.5CM 6.80Z / 5.7" 422003