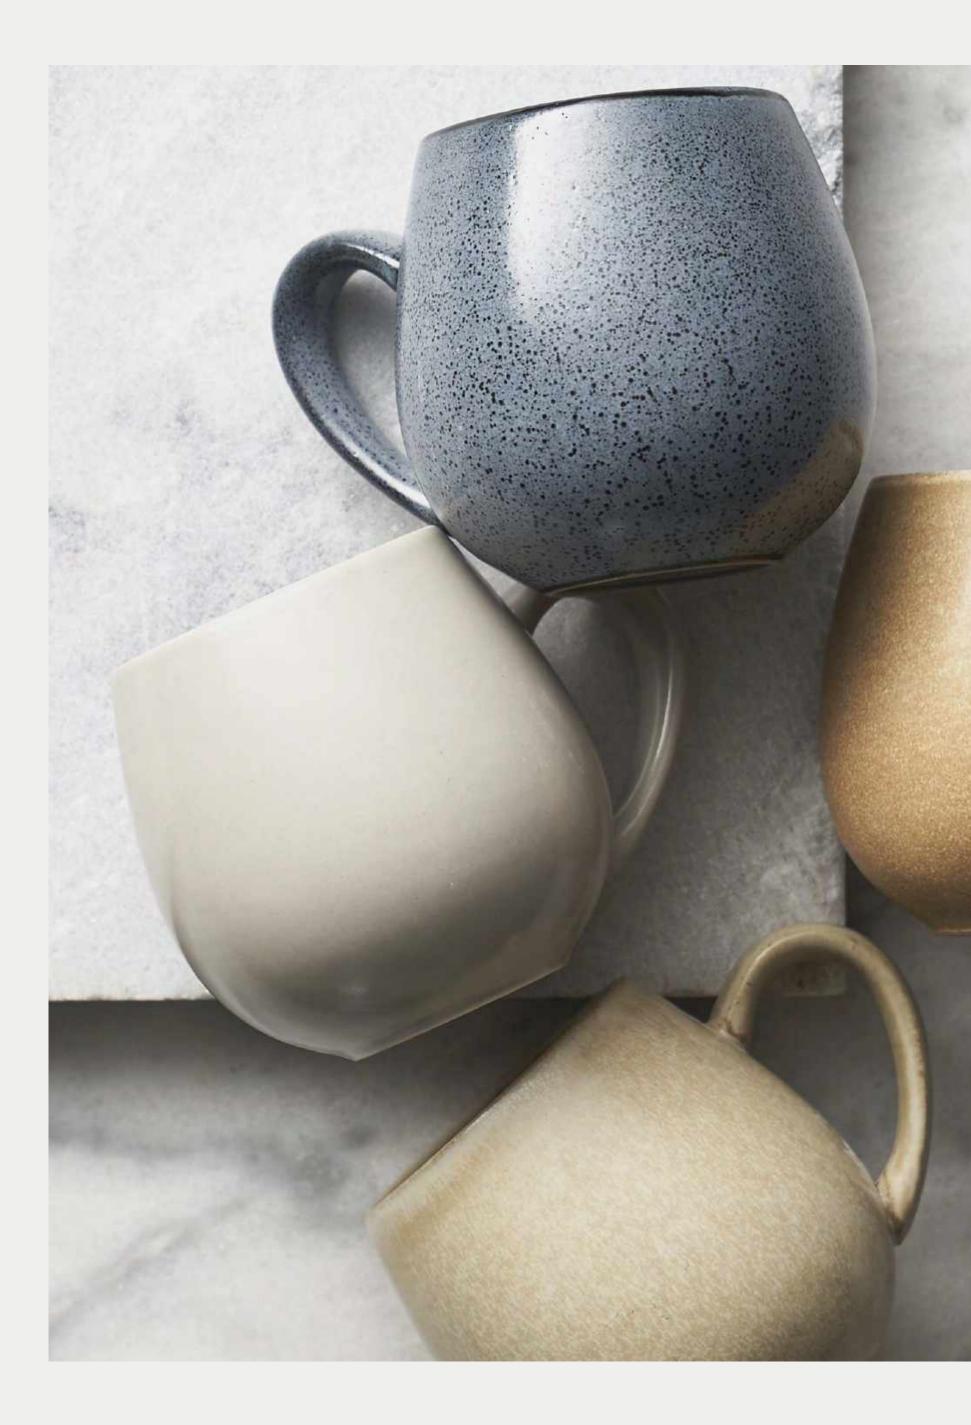

# The colours of winter.

The original and the best -Hug Mugs are custom designed to be cupped in your hands. Now available in two new wintery colours to cherish.

FOREST GREEN HUG ME MUG (4) 400ML 13.50Z 602688 UMBER HUG ME MUG (4) 400ML 13.50Z 602682

LILAC HUG ME MUG (4) 400ML 13.50Z 602667

BLUE STORM HUG ME MUG (4) 400ML 13.50Z 602646

DOVE GREY HUG ME MUG (4) 400ML 13.50Z 602668

**SAGE** HUG ME MUG (4) 400ML 13.50Z 602620

**SNOW** HUG ME MUG (4) 400ML 13.50Z 602670

MATTE WHITE HUG ME MUG (4) 400ML 13.50Z 602692

 PALE EUCALYPTUS

 HUG ME MUG (4)

 400ML

 13.50Z

 602631

MATTE PINK HUG ME MUG (4) 400ML 13.50Z 602685

MATTE GREY HUG ME MUG (4) 400ML 13.50Z 602650

**PINK REACTIVE** HUG ME MUG (4) 400ML 13.50Z 602769

**BLUE REACTIVE** HUG ME MUG (4) 400ML 13.50Z 602704

## Hug Mugs

Robert Gordon Classics

Mugs. It's something we like to consider a speciality of ours. We've explored all shapes and sizes, but something that will always remain a staple in our offerings is the Robert Gordon Hug Mug. Designed to be cuddled, a generous handle and sloped profile allow for maximum comfort when holding.