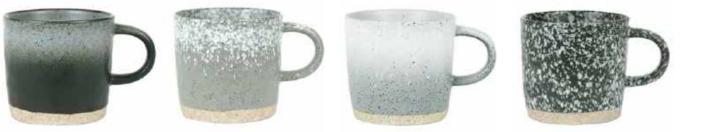

#### MIXED GLAZES

STRATA MUGS (4) 355ML 12.1OZ 53355O

## Strata

n., pl. stra•ta ('stre1 t, 'stræt ) stra•tums. 1. a layer of material, naturally or artificially formed, often formed one upon another. Set of four, individually hand glazed stoneware mugs. Perfectly suited for your home.

| DISHWASHER<br>SAFE |
|--------------------|