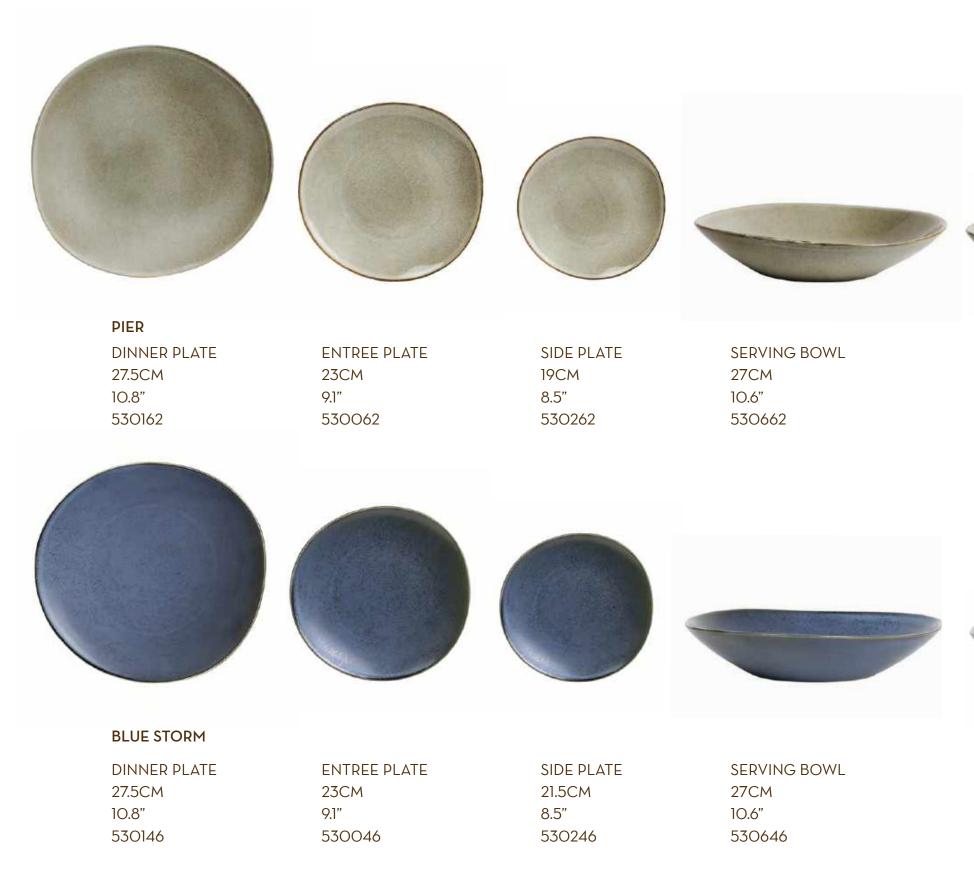

### Mason | Dinnerware

Made from high fired porcelain, the unique curve of our Mason dinnerware makes it appear as though these pieces have been carved from a piece of rock.

Designed in Australia, Made in China.

PASTA BOWL 19CM 7.7" 530362

LARGE DISH 11CM 4.3" 532562

SMALL DISH 10CM 3.9" 532262

-

PASTA BOWL 19.5CM 7.7" 530346

LARGE DISH 11CM 4.3" 532546

SMALL DISH 10CM 3.9" 532246

MINI DISH 6.5CM 2.6" 532346