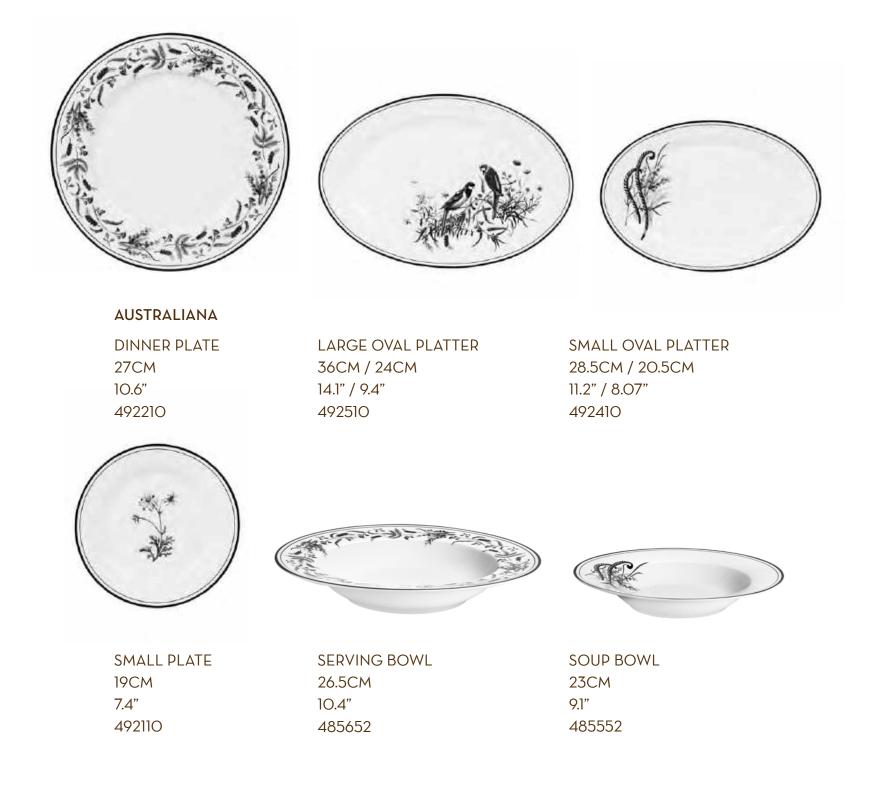

## Matilda | Dinnerware

Matilda is a return to the bistro serveware of the 1800's. Finished in simple black and white, and crafted from high quality bone china, Matilda is set to become a classic.