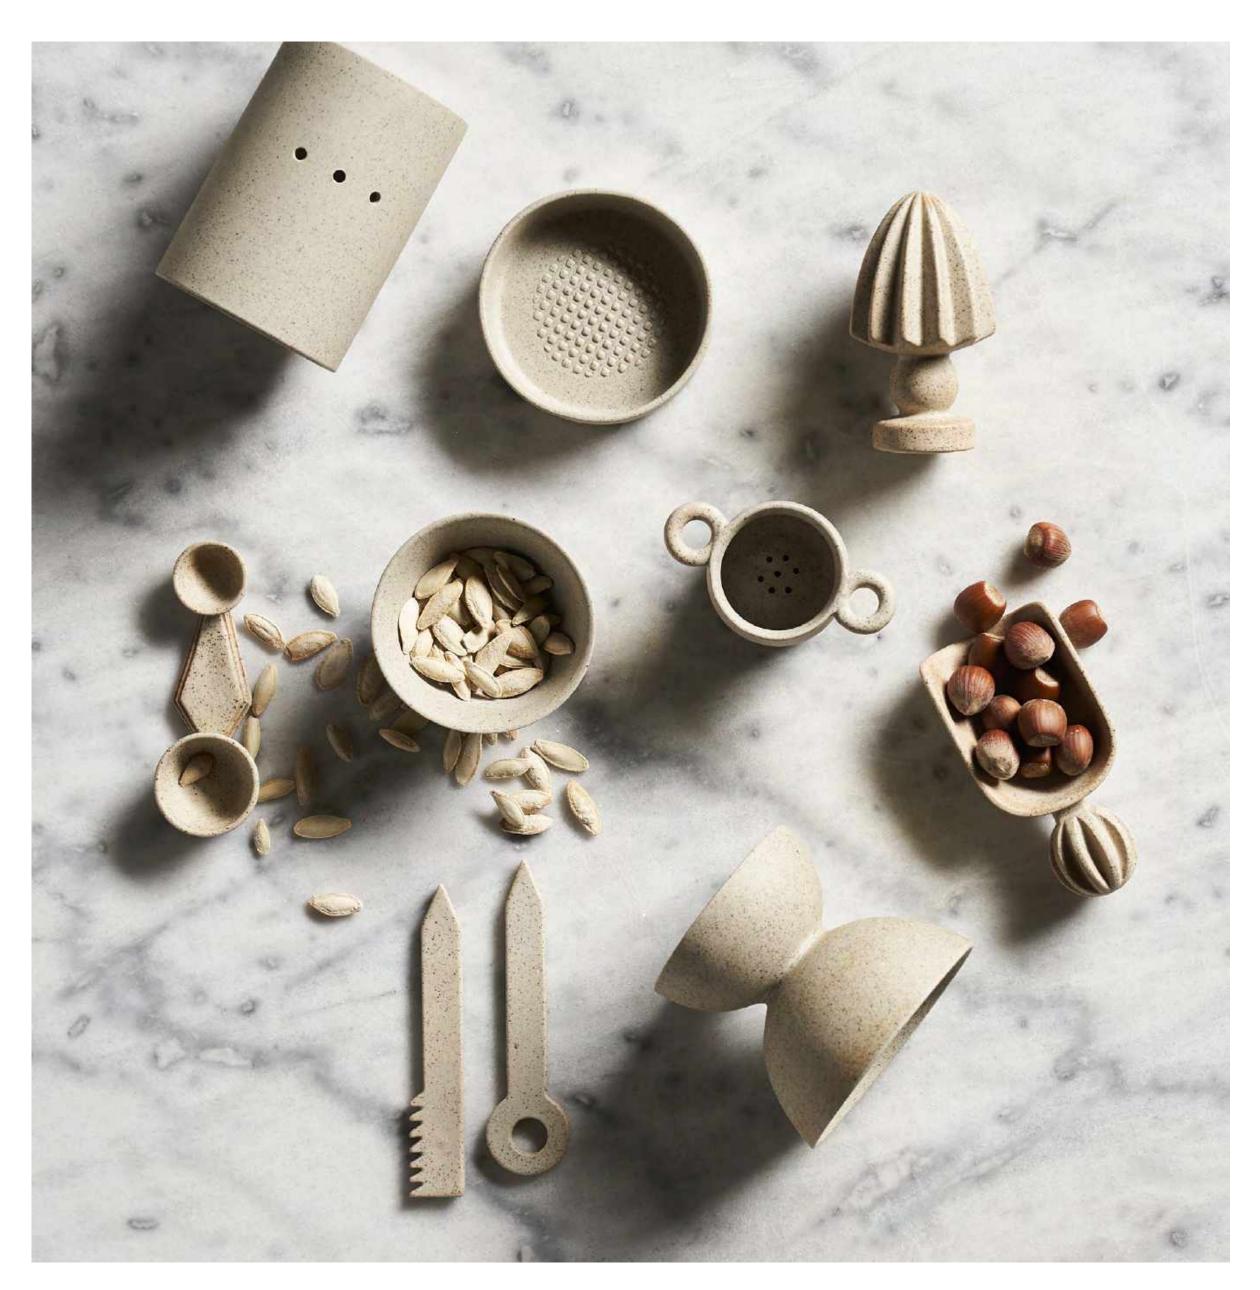

## Garden To Table

For those who grow their own veggies, collect eggs from the backyard chook shed or tend to their garden this is the perfect collection for you! Designed in Australia, Made in China.

Stoneware Kitchenware

MICROWAVE DISHWASHER SAFE SAFE

GRANITE GARLIC CANNISTER 9.5CM / 12.5CM 3.7" / 4.9" 506540

COFFEE SCOOP 12.5CM / 3.5CM

TEA STRAINER 10CM / 5.5CM 3.9" / 2.1" 506840

PINCH POT 9.4CM / 4.5CM 3.7" / 1.7" 506340

MEASURING CUP 125ML / 250ML 4.2" / 8.4" 506440

4.9" / 1.3"

506740

DOUBLE HEADED Spoon 15ML / 5ML 0.5" / 0.1" 506240

HERB GARDEN STAKES (3) 13.5CM / 5CM 5.3" / 1.9"

## Handy Little Things

Are these pieces of art or useful kitchen items? Either way, Handy Little Things will look fantastic on your bench top or dining table. Made from speckled clay each piece is unique in its character. Microwave and dishwasher safe for your convenience. Designed in Australia, Made in China.

CONCRETE JUG 1.5L 50.70Z

410830

UTENSIL CANISTER 11CM / 18CM 4.3" / 7" 410230

CREAMER 150ML 5.0 OZ 410430

MIXING BOWLS 3.5L / 1.5L 118.3" / 50.70Z 410930