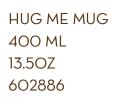

## Textiles meets pottery.

STELLAR PETROL

HUG ME MUG 400 ML 13.50Z 602884

ALICE BLUSH

HUG ME MUG 400 ML 13.50Z 602889

STELLAR BLUSH

HUG ME MUG 400 ML 13.50Z 602885

**BANSKIA & WATTLE** 

HUG ME MUG 400 ML 13.50Z 602888

BIRDLIFE FLANNEL FLOWER

HUG ME MUG 400 ML 13.50Z 602887

STELLAR BLUSH

CANDLE - TEA ROSE 8.5 / 7.5CM 3.3" / 2.9" 605085

FLANNEL FLOWER CANDLE - SWEET PEAR 8.5 / 7.5CM 3.3" / 2.9" 605087