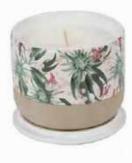

HUG ME MUG 400 ML 13.50Z 602888

BIRDLIFE FLANNEL FLOWER

HUG ME MUG 400 ML 13.50Z 602887

STELLAR BLUSH

CANDLE - TEA ROSE 8.5 / 7.5CM 3.3" / 2.9" 605085

FLANNEL FLOWER CANDLE - SWEET PEAR 8.5 / 7.5CM 3.3" / 2.9" 605087

**BANKSIA & WATTLE** 

CANDLE - WOODLAND 8.5 / 7.5CM 3.3" / 2.9" 605088

FLANNEL FLOWER

LATTE (2) 320ML 10.8" 604987

STELLAR BLUSH

LATTE (2) 320ML 10.8" 604985

RG Collaborations

\_\_\_\_\_