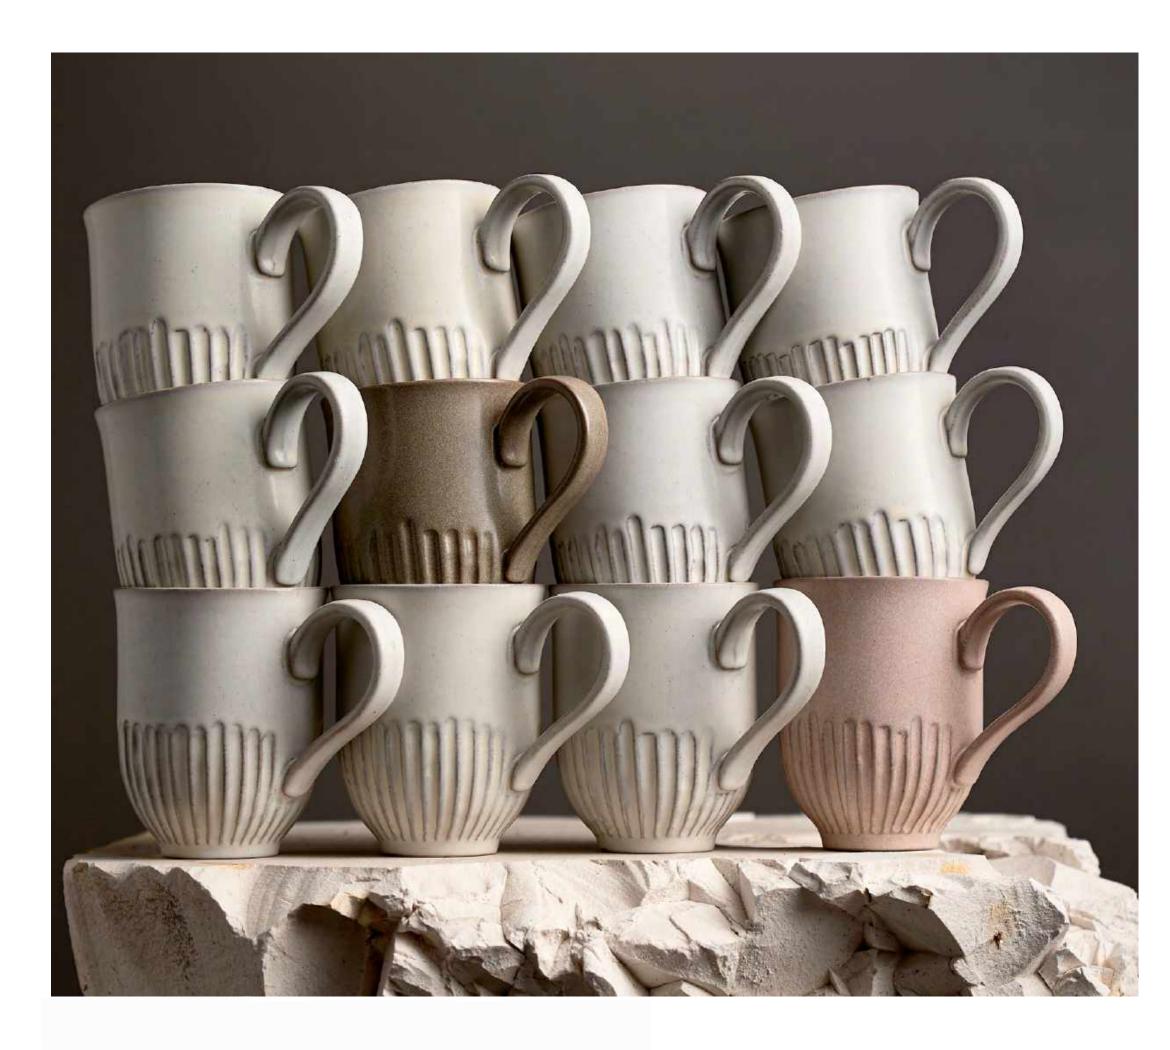

## Hug Mugs

Robert Gordon Classics

Mugs. It's something we like to consider a speciality of ours. We've explored all shapes and sizes, but something that will always remain a staple in our offerings is the Robert Gordon Hug Mug. Designed to be cuddled, a generous handle and sloped profile allow for maximum comfort when holding.

## Carved by \_\_\_\_\_ HAND

Our Crafted mugs are perfect for those who like to 'cup' their mugs with both hands. We believe this mug combines the best of both worlds: soft tones with a nice generous handle for ease of holding. Each mug is unique, as they are individually carved by hand. Enjoy comfort!