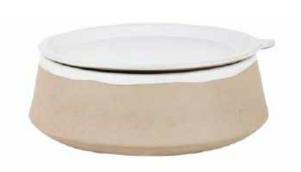

Stoneware Pet Accessories

MATTE WHITE

PET BOWL LRG D24 / H8CM 9.4" / 3.1" 512500

PET BOWL SML D18 / H5CM 7.0" / 1.9" 512400

## Furry Friends

Furry Friends are the best. They give you warm cuddles when you're feeling down and they'll stick with you through thick or thin. So, why not reward your ball of fluff with our sophisticated supper bowl and plate?