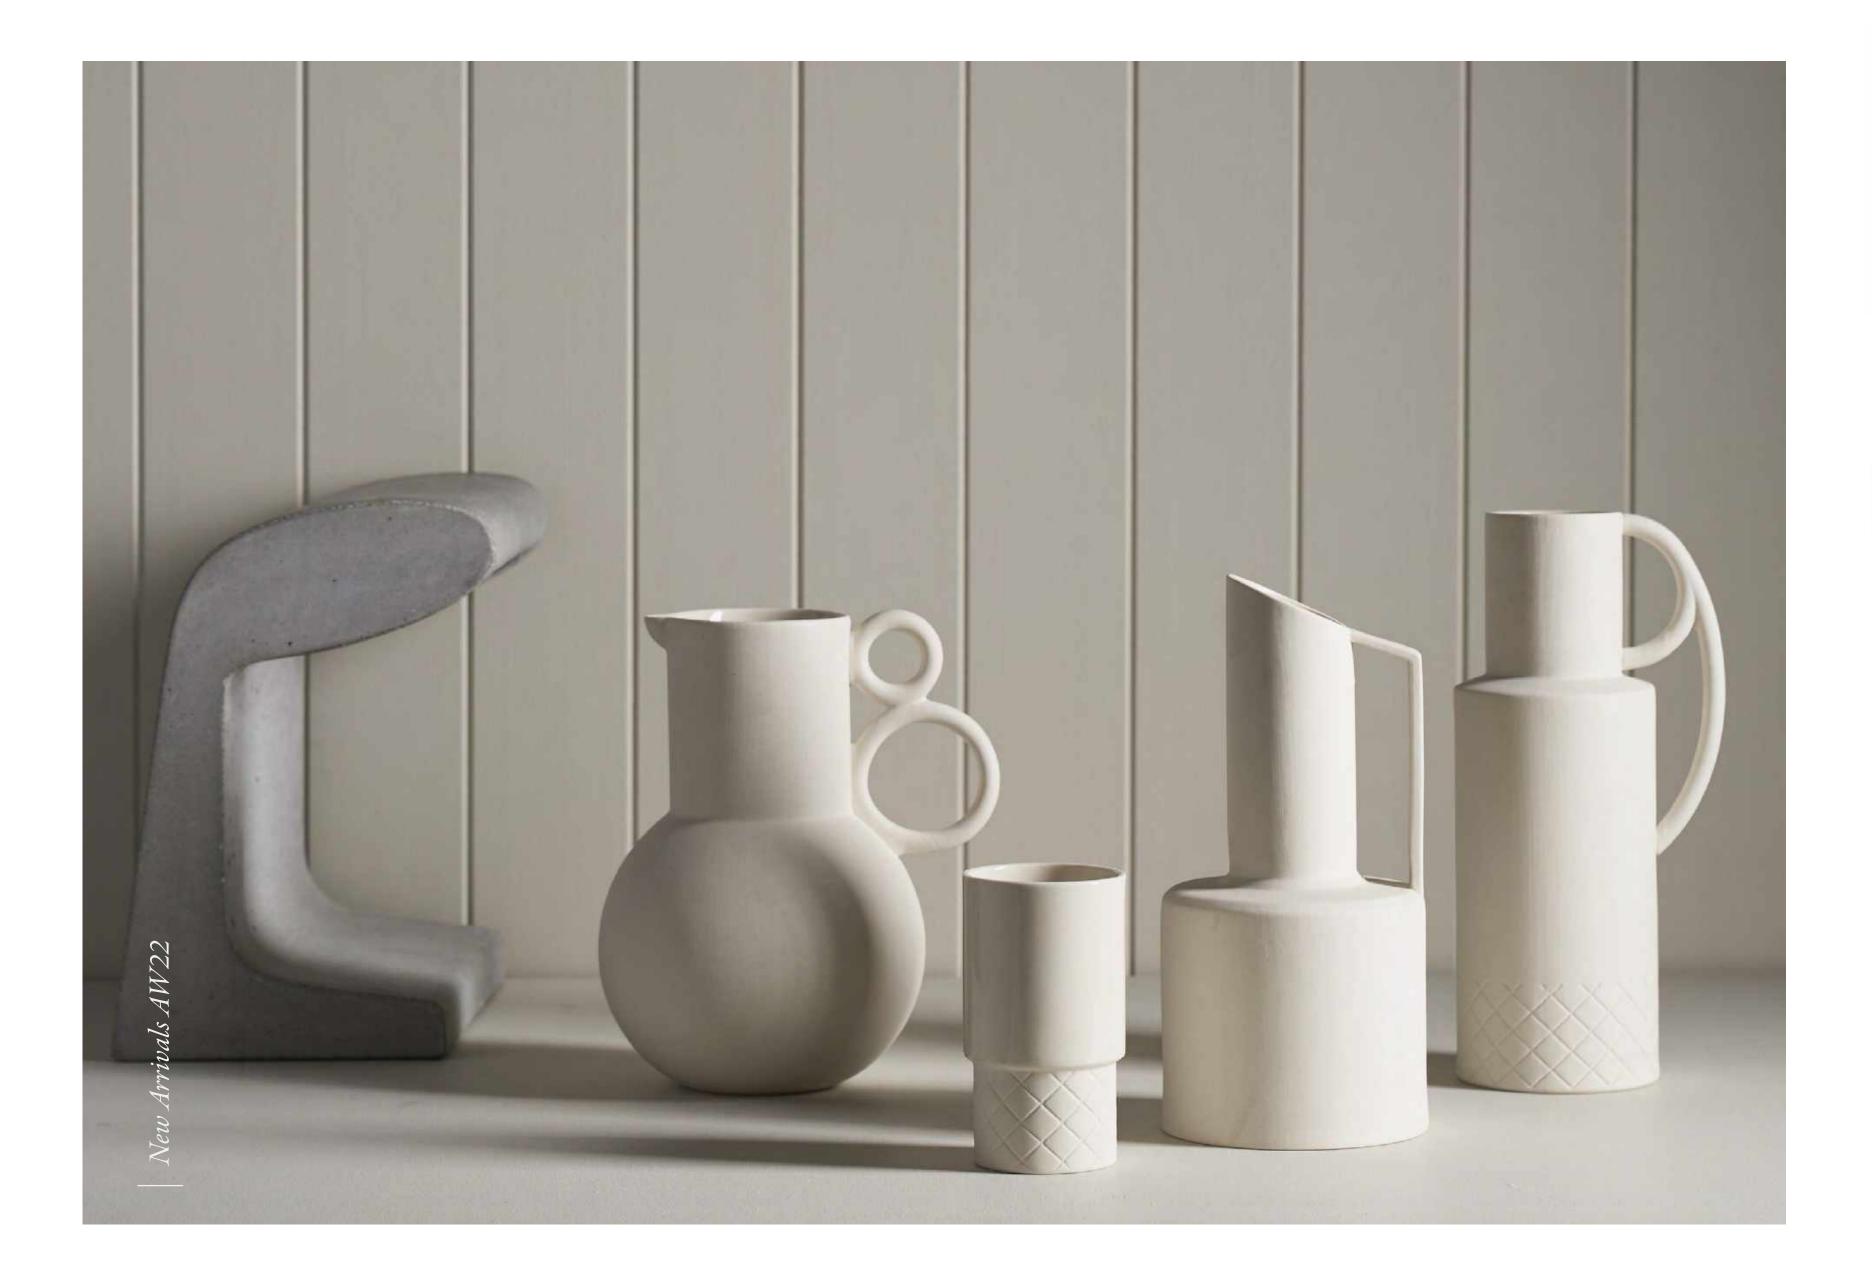

## The Arrangement

Crafted with the home florist in mind, The Arrangement is the perfect vessel for your blooms. Inspired by vintage vases from a bygone era, the collection, with its raw finish, is a modern take on an old favourite.

NATURAL DOUBLE HANDLE JUG 1.2 LITRES 40.50Z 810510

CIRCLE 8 JUG 2.8 LITRES 94.6OZ 810610

TAPER JUG 1 LITRE 33.8OZ 810410

TUMBLER SET OF 2 \* 285ML 9.60Z 810310

### Portrait

Cheers! Reminiscent of a 1960's bar setting with elegant profiles and refined etching, Portrait is both functional and sophisticated. Put on a show with the collection that is designed to be displayed.

### Poet's Dream

With shapes that draw inspiration from the ceramic designs from the 1980s, Poet's is a versatile collection that can be beautifully customised.

Designed in Australia, Made in China.

NATURAL CAKE STAND \* 28CM / 14CM 11" / 5.5" 550103