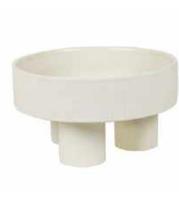

### Poet's Dream

With shapes that draw inspiration from the ceramic designs from the 1980s, Poet's is a versatile collection that can be beautifully customised.

Designed in Australia, Made in China.

NATURAL CAKE STAND \* 28CM / 14CM 11" / 5.5" 550103

BOWL \* 20CM / 11CM 7.8" / 4.3" 550203

FRUIT BOWL \* 32CM / 13.5CM 12.5" / 5.3" 550303

SALAD BOWL \* 28.5 / 7CM 11.2" / 2.7" 550603

WATER JUG 1.2 LITRES 40.50Z 550403

1 LITRE 33.80Z 550503

JUG