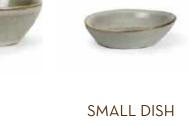

PASTA BOWL 19CM 7.7" 530362

LARGE DISH 11CM 4.3" 532562

SMALL DISH 10CM 3.9" 532262

-

PASTA BOWL 19.5CM 7.7" 530346

LARGE DISH 11CM 4.3" 532546

SMALL DISH 10CM 3.9" 532246

MINI DISH 6.5CM 2.6" 532346