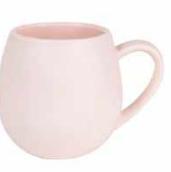

## Hug Mugs

Robert Gordon Classics

Mugs. It's something we like to consider a speciality of ours. We've explored all shapes and sizes, but something that will always remain a staple in our offerings is the Robert Gordon Hug Mug. Designed to be cuddled, a generous handle and sloped profile allow for maximum comfort when holding.

MATTE WHITE HUG ME MUG (4) 400ML 13.50Z 602692

 PALE EUCALYPTUS

 HUG ME MUG (4)

 400ML

 13.50Z

 602631

MATTE PINK HUG ME MUG (4) 400ML 13.50Z 602685

MATTE GREY HUG ME MUG (4) 400ML 13.50Z 602650