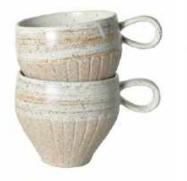

CRAFTED MUGS

## Carved by \_\_\_\_\_ HAND

Our Crafted mugs are perfect for those who like to 'cup' their mugs with both hands. We believe this mug combines the best of both worlds: soft tones with a nice generous handle for ease of holding. Each mug is unique, as they are individually carved by hand. Enjoy comfort!

Designed in Australia, Made in China.

Robert Gordon Classics