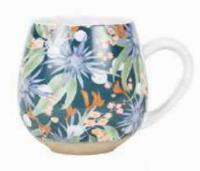

## Textiles meets pottery.

STELLAR PETROL

HUG ME MUG 400 ML 13.50Z 602884

ALICE BLUSH

HUG ME MUG 400 ML 13.50Z 602889

STELLAR BLUSH

HUG ME MUG 400 ML 13.50Z 602885

**BANSKIA & WATTLE** 

HUG ME MUG 400 ML 13.50Z 602888

BIRDLIFE FLANNEL FLOWER

HUG ME MUG 400 ML 13.50Z 602887

STELLAR BLUSH

CANDLE - TEA ROSE 8.5 / 7.5CM 3.3" / 2.9" 605085

FLANNEL FLOWER CANDLE - SWEET PEAR 8.5 / 7.5CM 3.3" / 2.9" 605087