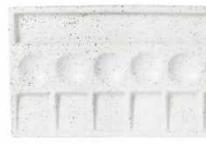

## Handy Little Things

Are these pieces of art or useful kitchen items? Either way, Handy Little Things will look fantastic on your bench top or dining table. Made from speckled clay each piece is unique in its character. Microwave and dishwasher safe for your convenience. Designed in Australia, Made in China.

CONCRETE JUG 1.5L 50.70Z

410830

UTENSIL CANISTER 11CM / 18CM 4.3" / 7" 410230

CREAMER 150ML 5.0 OZ 410430

MIXING BOWLS 3.5L / 1.5L 118.3" / 50.70Z 410930