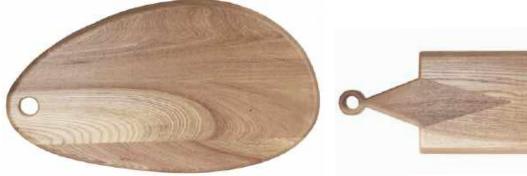

# Into the WOODS

We've branched out from the world of pottery to the explore the world of timber. May we present - Against The Grain. We are proud to offer a range of FSC accredited boards and paddles, uniquely designed to showcase the warmth and charm of natural timber.

Against The Grain | SERVING BOARDS

## Against The Grain

Made from ethically sourced high quality Acacia and Elm timbers. Our new collection 'Against The Grain' is meticulously hand crafted. Each piece is unique in its character, offering a variation of colour and texture.

Designed in Australia, Made in China.

OVAL BOARD ELM WOOD 45 / 25CM 17.7" / 9.8" 330700

NARROW BOARD ELM / ACACIA WOOD 42 / 16CM

16.5" / 6.2" 330600

SERVING BOARD & CERAMIC PLATE SET \* RUBBERWOOD 30CM 11.8"