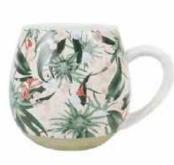

## Textiles meets pottery.

STELLAR PETROL

HUG ME MUG 400 ML 13.50Z 602884

ALICE BLUSH

HUG ME MUG 400 ML 13.50Z 602889

STELLAR BLUSH

HUG ME MUG 400 ML 13.50Z 602885

**BANSKIA & WATTLE** 

HUG ME MUG 400 ML 13.50Z 602888

BIRDLIFE FLANNEL FLOWER

HUG ME MUG 400 ML 13.50Z 602887

STELLAR BLUSH

CANDLE - TEA ROSE 8.5 / 7.5CM 3.3" / 2.9" 605085

FLANNEL FLOWER CANDLE - SWEET PEAR 8.5 / 7.5CM 3.3" / 2.9" 605087