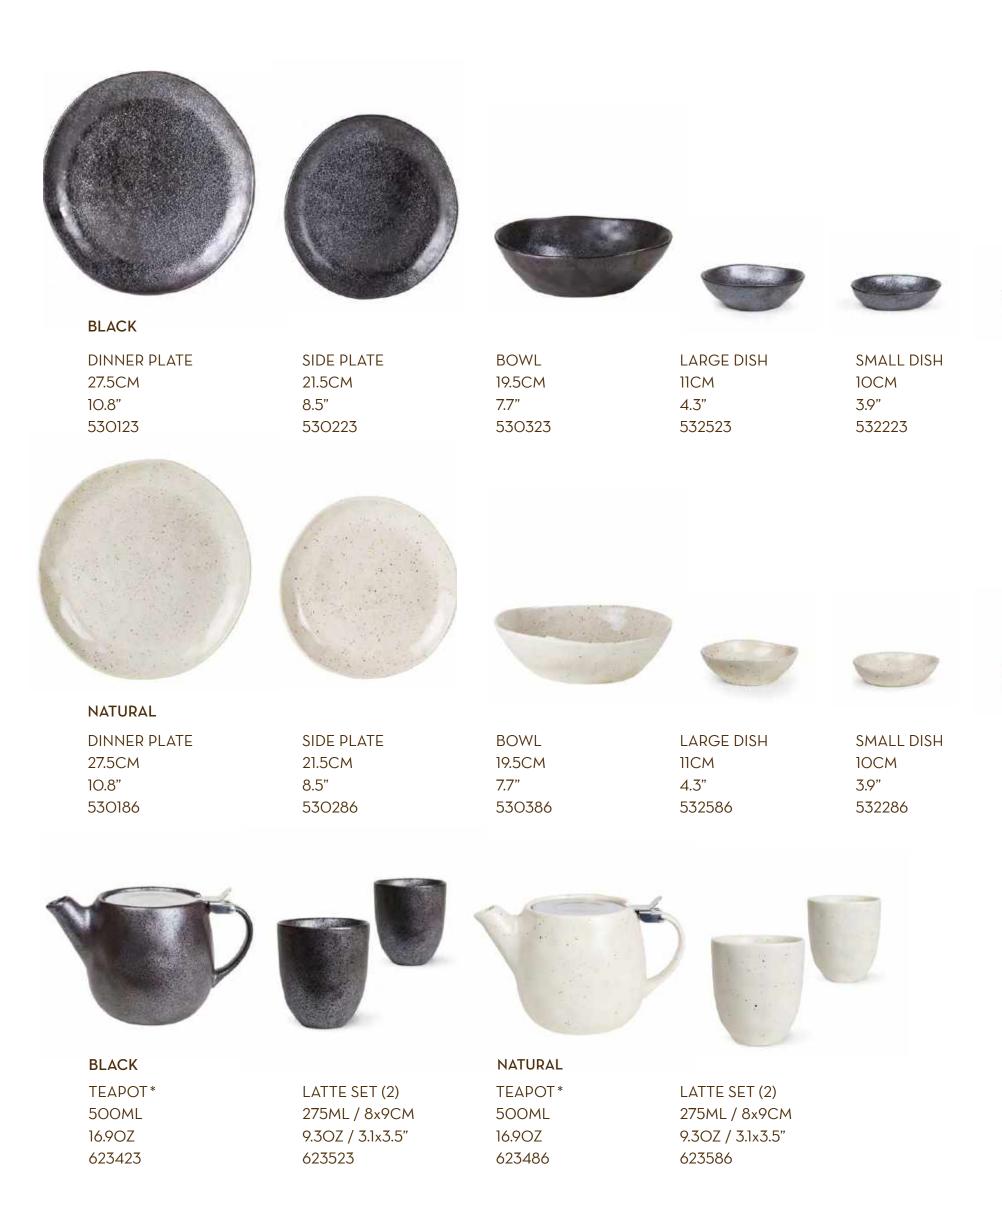

## Matilda | Dinnerware

Matilda is a return to the bistro serveware of the 1800's. Finished in simple black and white, and crafted from high quality bone china, Matilda is set to become a classic.