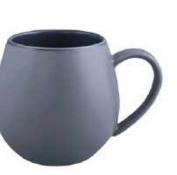

# The colours of winter.

The original and the best -Hug Mugs are custom designed to be cupped in your hands. Now available in two new wintery colours to cherish.

FOREST GREEN HUG ME MUG (4) 400ML 13.50Z 602688 UMBER HUG ME MUG (4) 400ML 13.50Z 602682

LILAC HUG ME MUG (4) 400ML 13.50Z 602667

BLUE STORM HUG ME MUG (4) 400ML 13.50Z 602646

DOVE GREY HUG ME MUG (4) 400ML 13.50Z 602668

**SAGE** HUG ME MUG (4) 400ML 13.50Z 602620

**SNOW** HUG ME MUG (4) 400ML 13.50Z 602670

MATTE WHITE HUG ME MUG (4) 400ML 13.50Z 602692

 PALE EUCALYPTUS

 HUG ME MUG (4)

 400ML

 13.50Z

 602631

MATTE PINK HUG ME MUG (4) 400ML 13.50Z 602685

MATTE GREY HUG ME MUG (4) 400ML 13.50Z 602650

**PINK REACTIVE** HUG ME MUG (4) 400ML 13.50Z 602769

**BLUE REACTIVE** HUG ME MUG (4) 400ML 13.50Z 602704

## Hug Mugs

Robert Gordon Classics

Mugs. It's something we like to consider a speciality of ours. We've explored all shapes and sizes, but something that will always remain a staple in our offerings is the Robert Gordon Hug Mug. Designed to be cuddled, a generous handle and sloped profile allow for maximum comfort when holding.