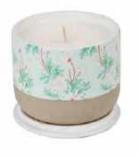

HUG ME MUG 400 ML 13.50Z 602888

BIRDLIFE FLANNEL FLOWER

HUG ME MUG 400 ML 13.50Z 602887

STELLAR BLUSH

CANDLE - TEA ROSE 8.5 / 7.5CM 3.3" / 2.9" 605085

FLANNEL FLOWER CANDLE - SWEET PEAR 8.5 / 7.5CM 3.3" / 2.9" 605087

**BANKSIA & WATTLE** 

CANDLE - WOODLAND 8.5 / 7.5CM 3.3" / 2.9" 605088

FLANNEL FLOWER

LATTE (2) 320ML 10.8" 604987

STELLAR BLUSH

LATTE (2) 320ML 10.8" 604985

RG Collaborations

\_\_\_\_\_