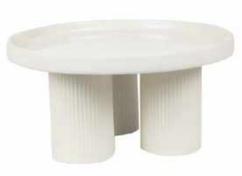

### Poet's Dream

With shapes that draw inspiration from the ceramic designs from the 1980s, Poet's is a versatile collection that can be beautifully customised.

Designed in Australia, Made in China.

NATURAL CAKE STAND \* 28CM / 14CM 11" / 5.5" 550103