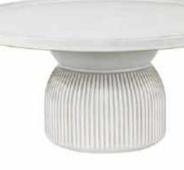

### Poet's Dream

With shapes that draw inspiration from the ceramic designs from the 1980s, Poet's is a versatile collection that can be beautifully customised.

Designed in Australia, Made in China.

NATURAL CAKE STAND \* 28CM / 14CM 11" / 5.5" 550103