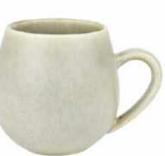

# The colours of winter.

The original and the best -Hug Mugs are custom designed to be cupped in your hands. Now available in two new wintery colours to cherish.

FOREST GREEN HUG ME MUG (4) 400ML 13.50Z 602688 UMBER HUG ME MUG (4) 400ML 13.50Z 602682

## Hug Mugs

Robert Gordon Classics

Mugs. It's something we like to consider a speciality of ours. We've explored all shapes and sizes, but something that will always remain a staple in our offerings is the Robert Gordon Hug Mug. Designed to be cuddled, a generous handle and sloped profile allow for maximum comfort when holding.