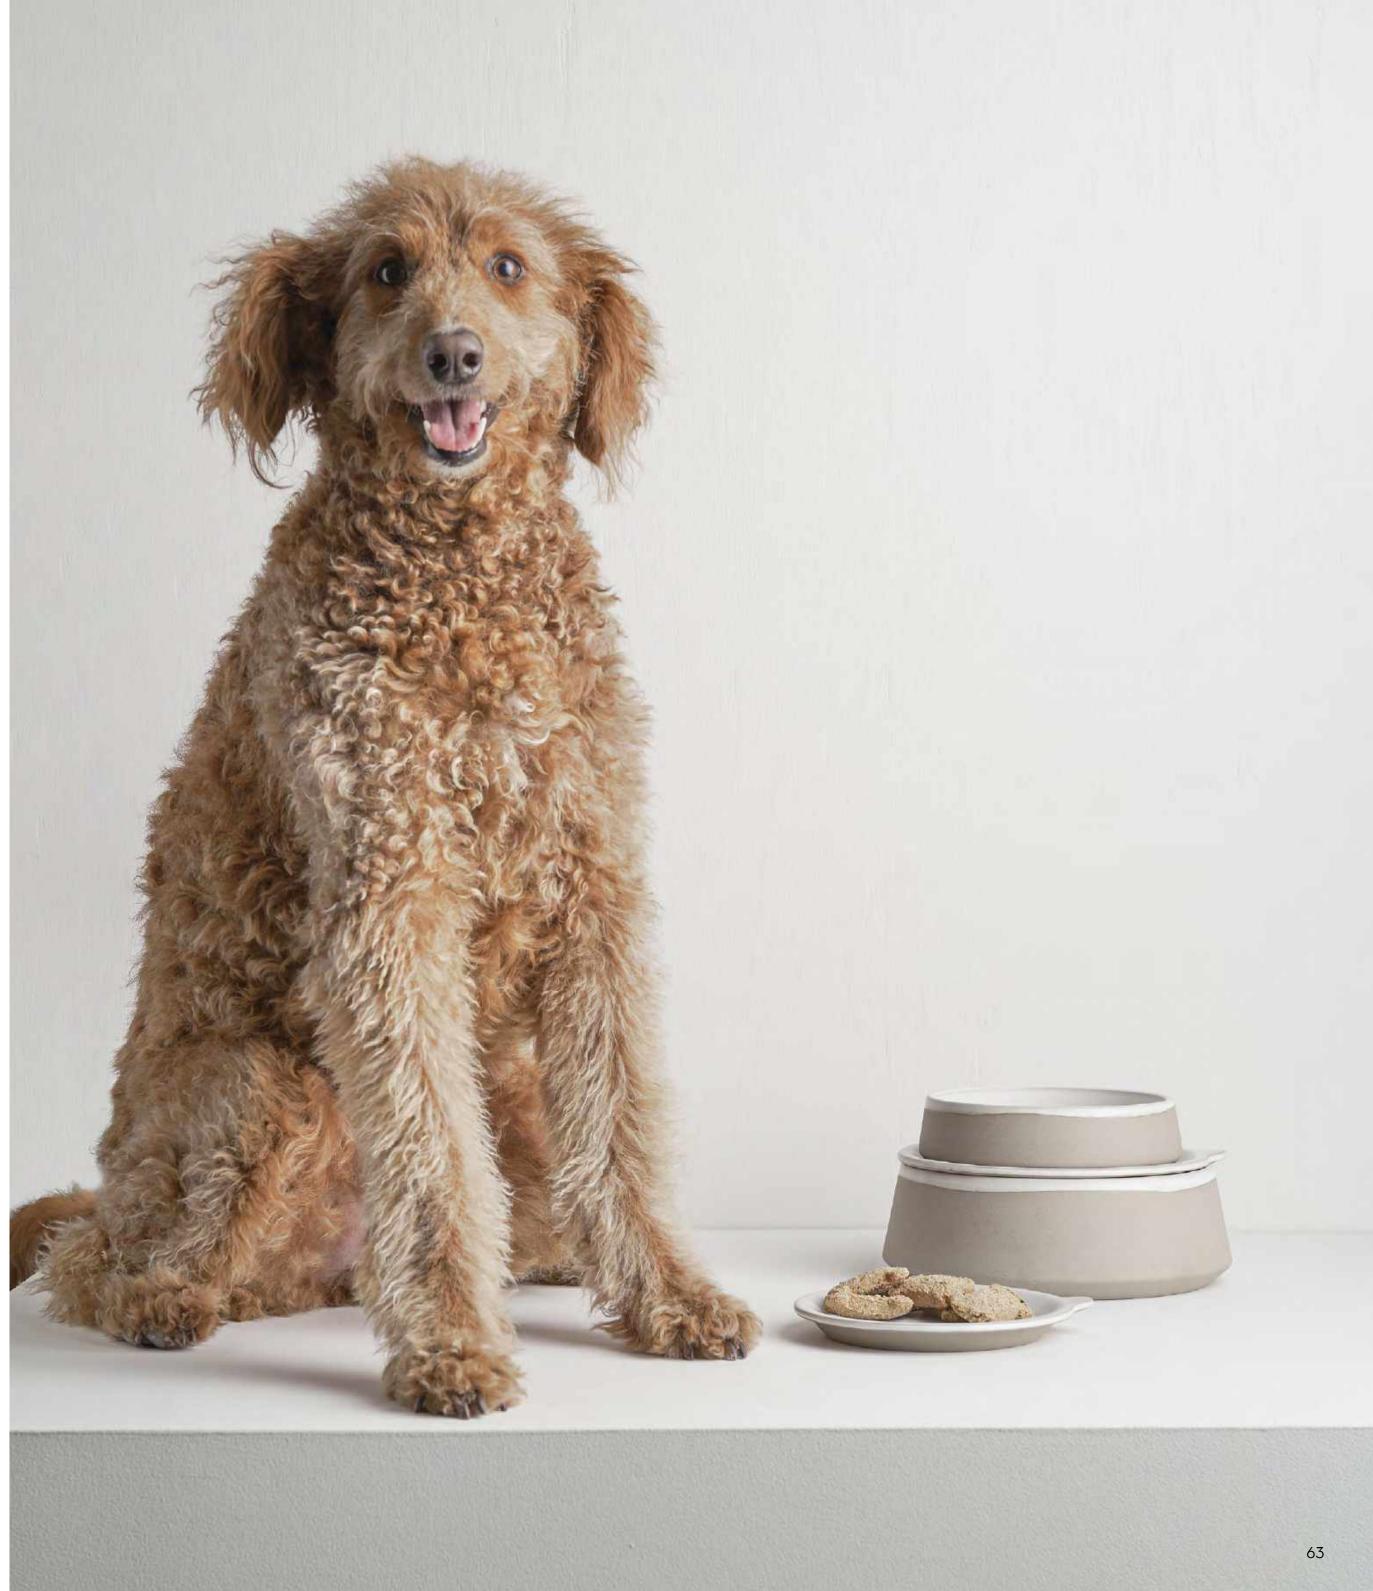

Stoneware Pet Accessories

MATTE WHITE

PET BOWL LRG D24 / H8CM 9.4" / 3.1" 512500

PET BOWL SML D18 / H5CM 7.0" / 1.9" 512400

## Furry Friends

Furry Friends are the best. They give you warm cuddles when you're feeling down and they'll stick with you through thick or thin. So, why not reward your ball of fluff with our sophisticated supper bowl and plate?