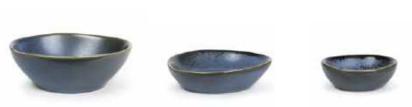

NIGHT

NOODLE BOWL (4) D15 / H9CM 5.9" / 3.5" 506750

#### FAWN

NOODLE BOWL (4) D15 / H9CM 5.9" / 3.5" 506768

#### SIENNA

NOODLE BOWL (4) D15 / H9CM 5.9" / 3.5" 506754