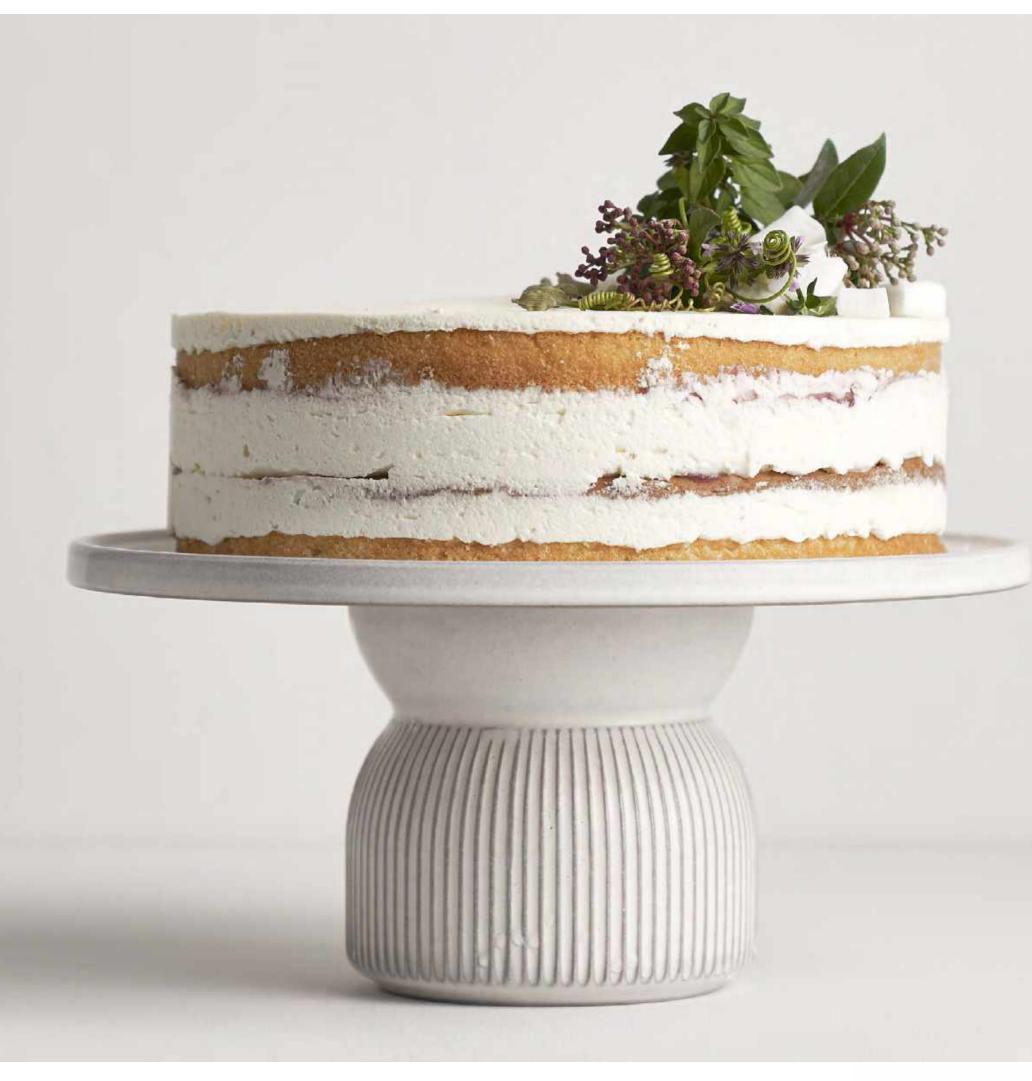

## The sweet STUFF

Calling all cake makers, decorators, or at home weekend bakers - it's time to become aquainted with our universal cake stand. Sculptural and practical, this stunning piece is sure to become the 'talk' of any Garden Party.

Designed in Australia, Made in China.

WHITE FLORAL HUG ME MUG 400ML 13.50Z 522610

HUG ME MUG 400ML 13.50Z 522646

FONDANT CAKE STAND D28 / H13CM 11" / 5.1" 520110

Stoneware Bakeware

(Killer)

33 / 23 / 8CM / 2.8L 12.9" / 9" / 3.1" 504510