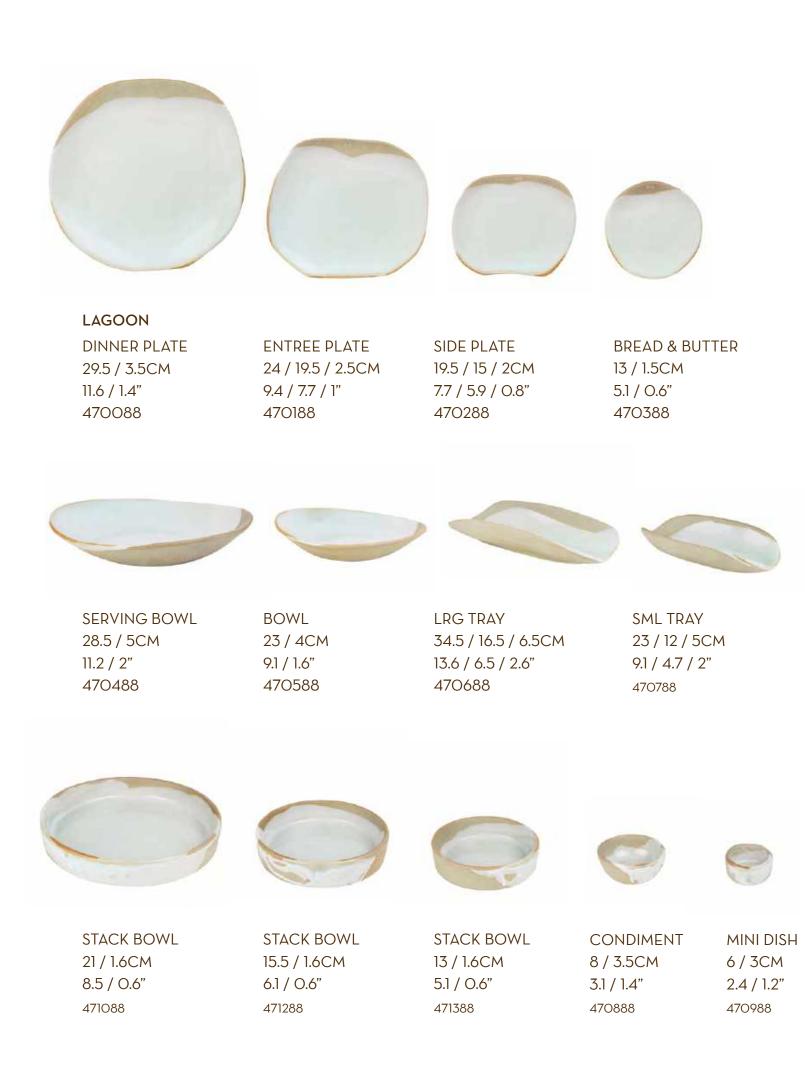

PASTA BOWL 19CM 7.7" 530362

LARGE DISH 11CM 4.3" 532562

SMALL DISH 10CM 3.9" 532262

-

PASTA BOWL 19.5CM 7.7" 530346

LARGE DISH 11CM 4.3" 532546

SMALL DISH 10CM 3.9" 532246

MINI DISH 6.5CM 2.6" 532346