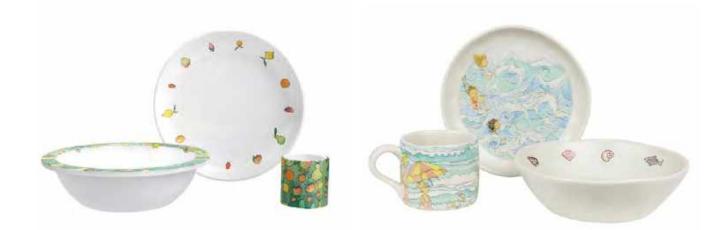

#### CHILDREN'S SET

EAT FROM THE GARDEN MAGIC BEACH PLATE 19CM BOWL 17.5 / 5CM EGG CUP 5/5CM 405996

#### CHILDREN'S SET

**3 PIECE SET** 150ML / 15.5 / 15.5CM 5.10Z / 6.1" / 6.1" 405998

## Alison Lester x RG

All our childhood dreams have come to life with the latest collaboration from much loved Australian author, Alison Lester. The nostalgic collection features the dreamy illustrations of favourite book "Kissed by the Moon" and is sure to be treasured.

Designed in Australia, Made in China.

RG Collaborations

\_\_\_\_\_