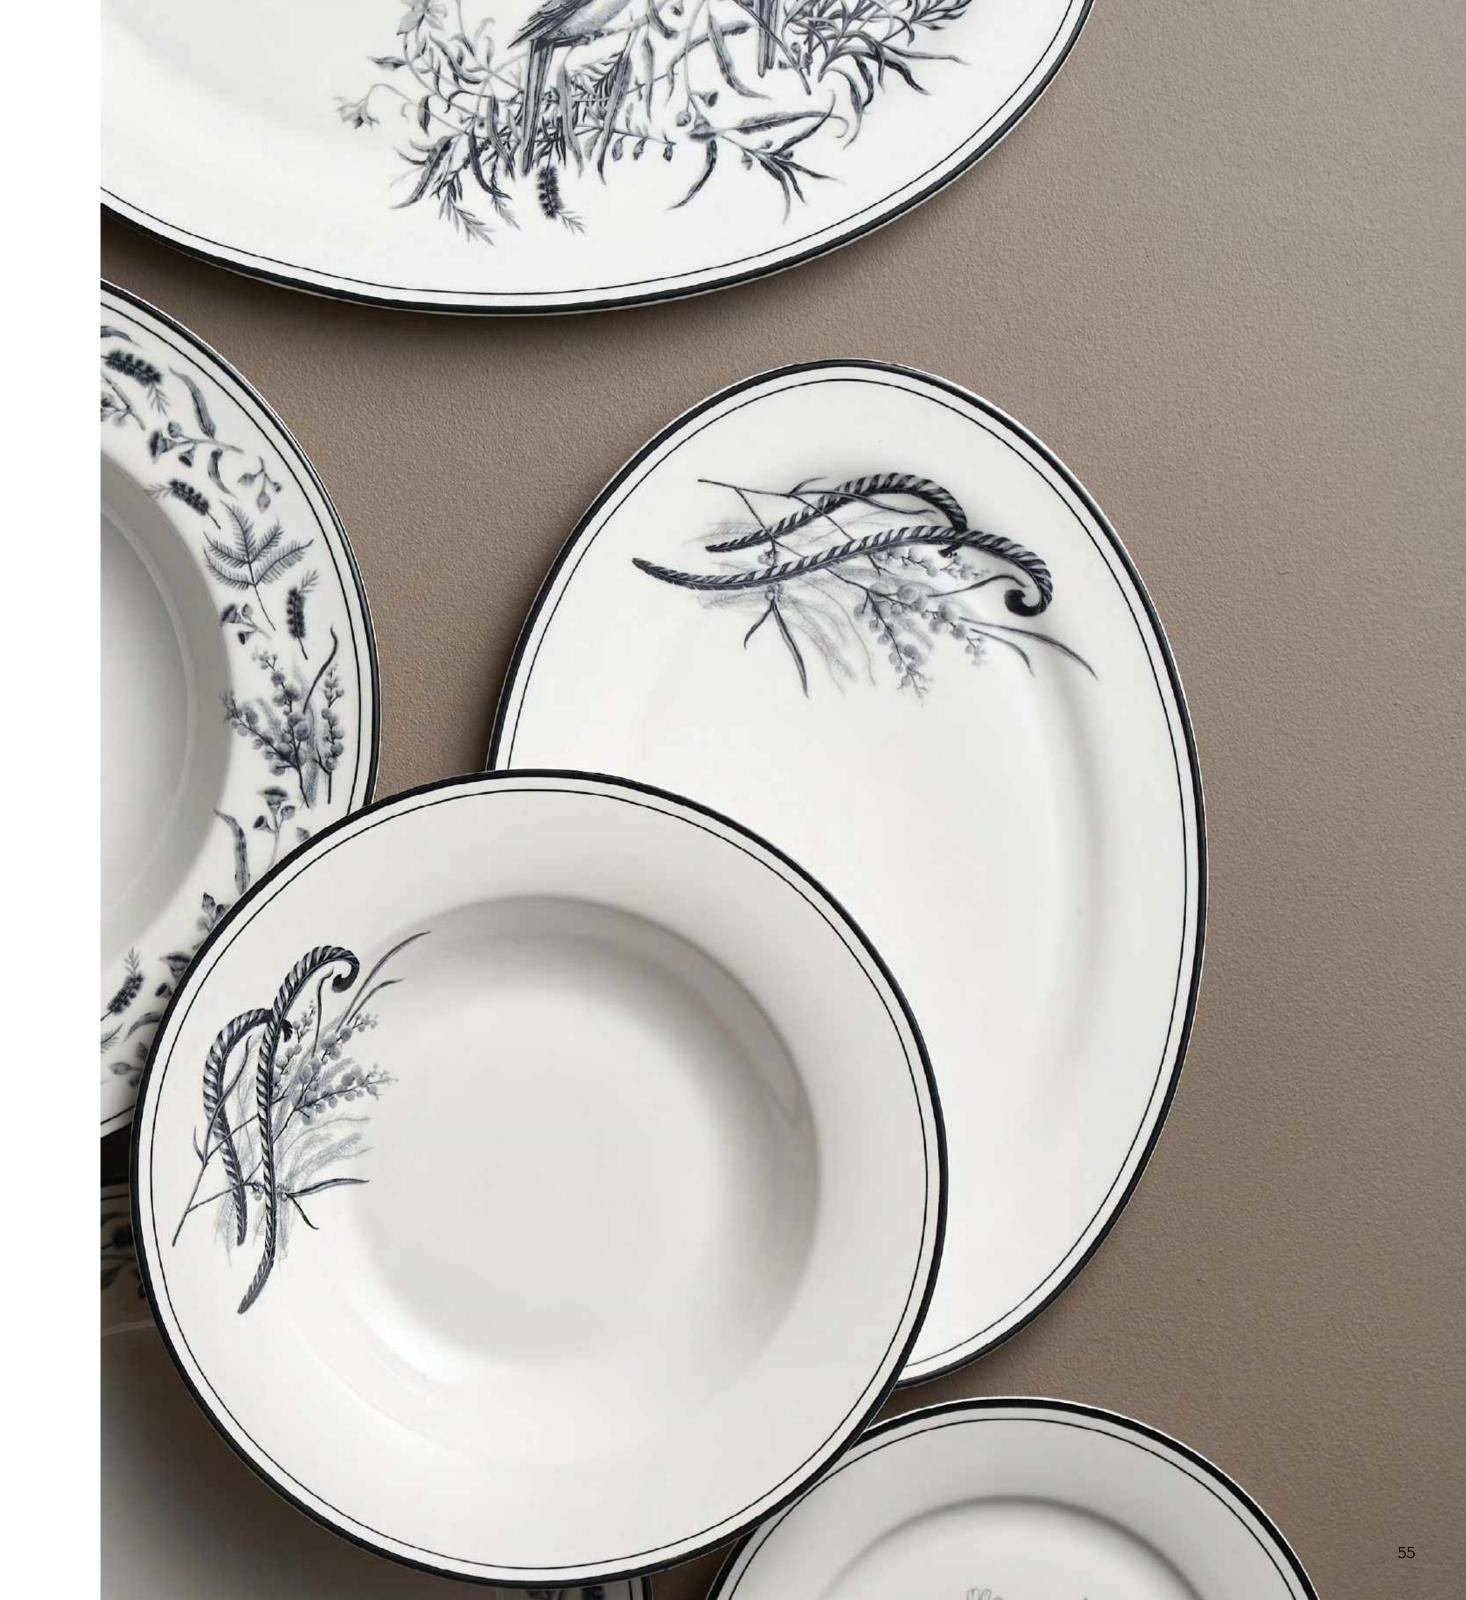

## Matilda | Dinnerware

Matilda is a return to the bistro serveware of the 1800's. Finished in simple black and white, and crafted from high quality bone china, Matilda is set to become a classic.