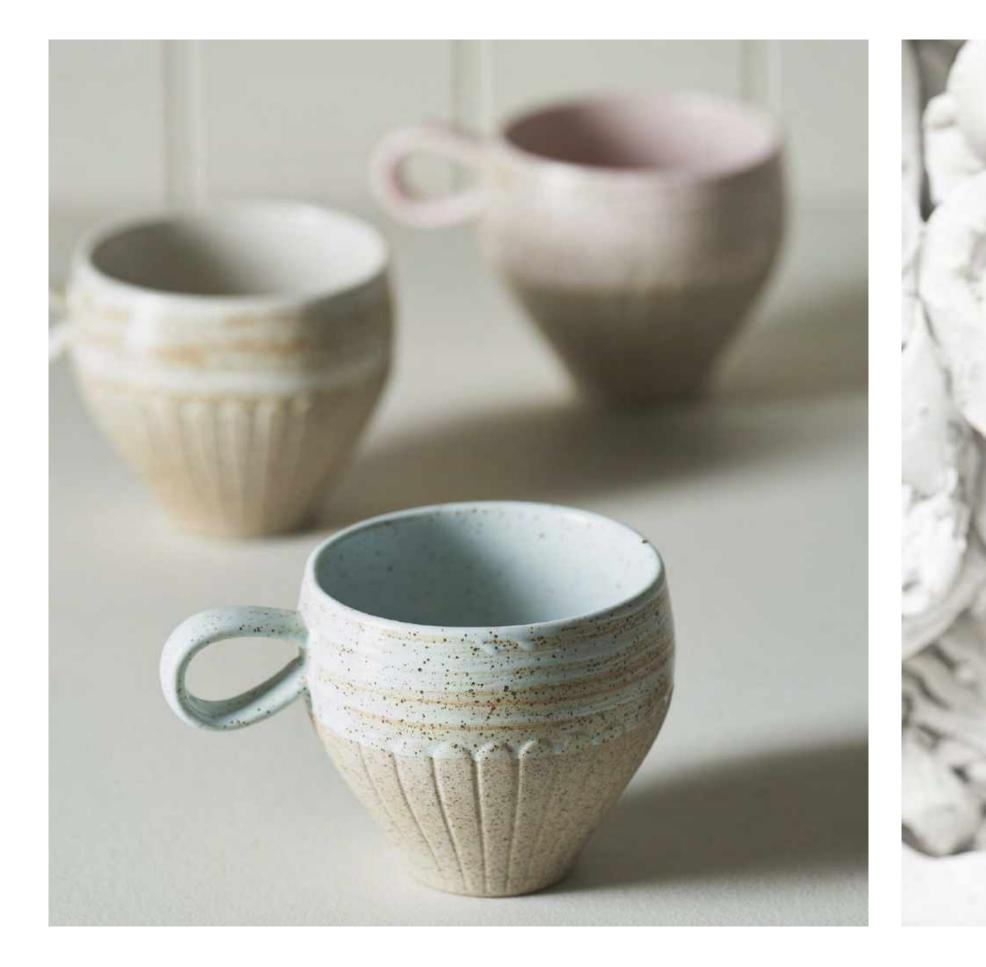

## The Arrangement

Crafted with the home florist in mind, The Arrangement is the perfect vessel for your blooms. Inspired by vintage vases from a bygone era, the collection, with its raw finish, is a modern take on an old favourite.

NATURAL DOUBLE HANDLE JUG 1.2 LITRES 40.50Z 810510

CIRCLE 8 JUG 2.8 LITRES 94.6OZ 810610

TAPER JUG 1 LITRE 33.8OZ 810410

TUMBLER SET OF 2 \* 285ML 9.60Z 810310