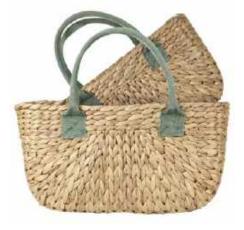

LARGE BOARD ELM / ACACIA WOOD 60 / 40CM 23.6" / 15.7" 330800

67

HARVEST BASKET (2) OLIVE CANVAS

43 / 24 / 24CM 28 / 20 / 22CM 704888

HARVEST BASKET (2) SUEDE HANDLE

43 / 24 / 24CM 28 / 20 / 22CM 704851

PICNIC BASKET SUEDE HANDLE

## Harvest Baskets

Our timeless market bags are a staple of our range with plastic bags on the way out, these bags will come in handy no matter where you're going.

Designed in Australia, Handwoven in Vietnam.