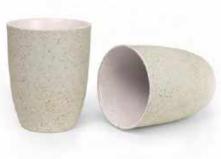

## The Arrangement

Crafted with the home florist in mind, The Arrangement is the perfect vessel for your blooms. Inspired by vintage vases from a bygone era, the collection, with its raw finish, is a modern take on an old favourite.

NATURAL DOUBLE HANDLE JUG 1.2 LITRES 40.50Z 810510

CIRCLE 8 JUG 2.8 LITRES 94.6OZ 810610

TAPER JUG 1 LITRE 33.8OZ 810410

TUMBLER SET OF 2 \* 285ML 9.60Z 810310