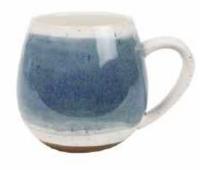

## Ceylon

Ceylon collection is created with the tea lover in mind. Beautiful organic style clay with hand brushed glaze, the set has a unique point of difference to the usual High Tea collections.

Designed in Australia, Made in China.

**CEYLON WHITE** MUG (2) 350ML 11.80Z 422910

**CEYLON PINK** MUG (2) 350ML 11.80Z 422968

CEYLON DUCK EGG MUG (2) 350ML 11.80Z 422904

TEAPOT 500ML 16.90Z 422503

CUP & SAUCER 200ML / 14.5CM 6.80Z / 5.7" 422003