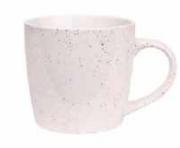

# The colours of winter.

The original and the best -Hug Mugs are custom designed to be cupped in your hands. Now available in two new wintery colours to cherish.

FOREST GREEN HUG ME MUG (4) 400ML 13.50Z 602688 UMBER HUG ME MUG (4) 400ML 13.50Z 602682

## Hug Mugs

Robert Gordon Classics

Mugs. It's something we like to consider a speciality of ours. We've explored all shapes and sizes, but something that will always remain a staple in our offerings is the Robert Gordon Hug Mug. Designed to be cuddled, a generous handle and sloped profile allow for maximum comfort when holding.