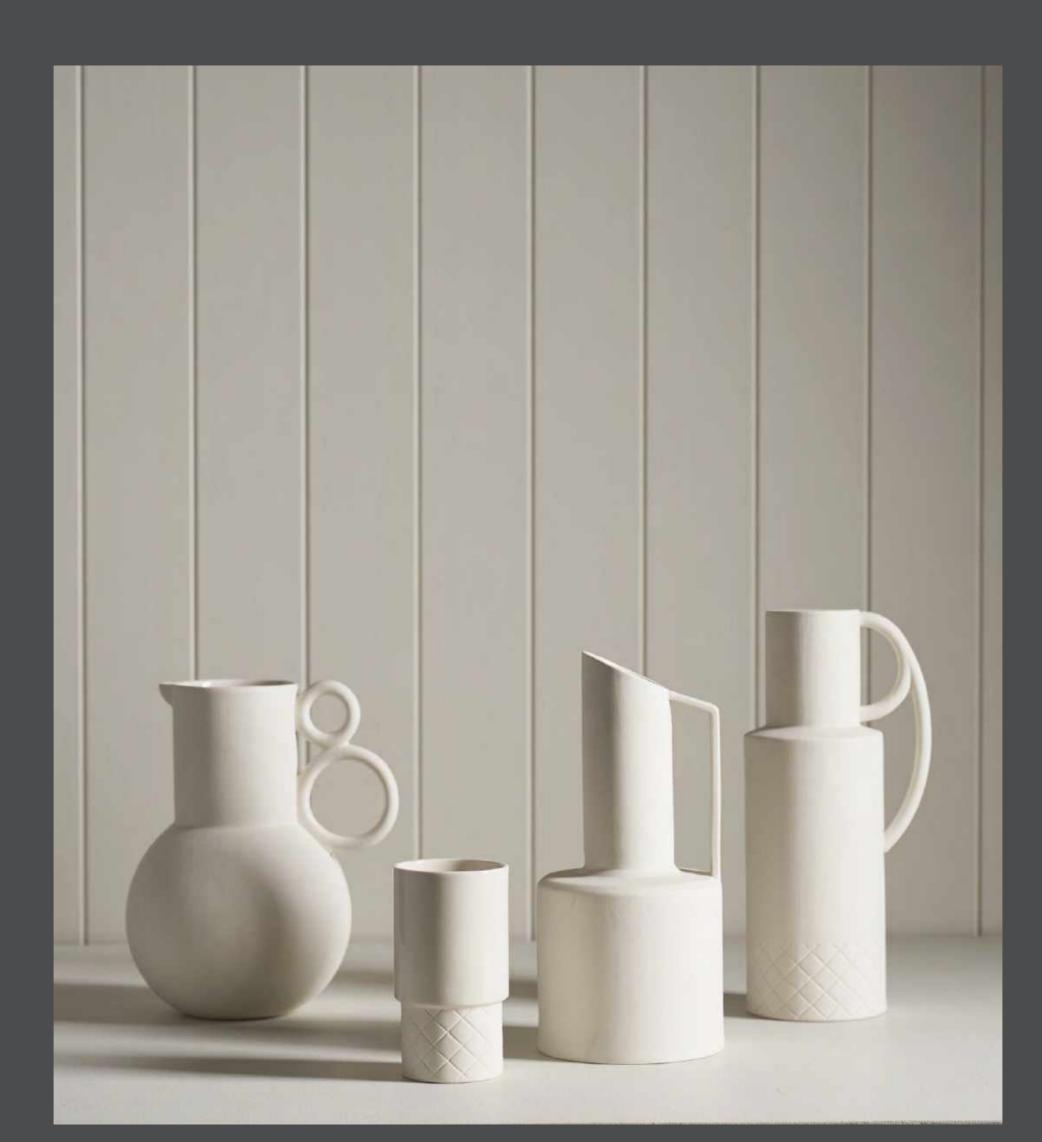

## The Arrangement

Crafted with the home florist in mind, The Arrangement is the perfect vessel for your blooms. Inspired by vintage vases from a bygone era, the collection, with its raw finish, is a modern take on an old favourite.

NATURAL DOUBLE HANDLE JUG 1.2 LITRES 40.50Z 810510

CIRCLE 8 JUG 2.8 LITRES 94.6OZ 810610

TAPER JUG 1 LITRE 33.8OZ 810410

TUMBLER SET OF 2 \* 285ML 9.60Z 810310