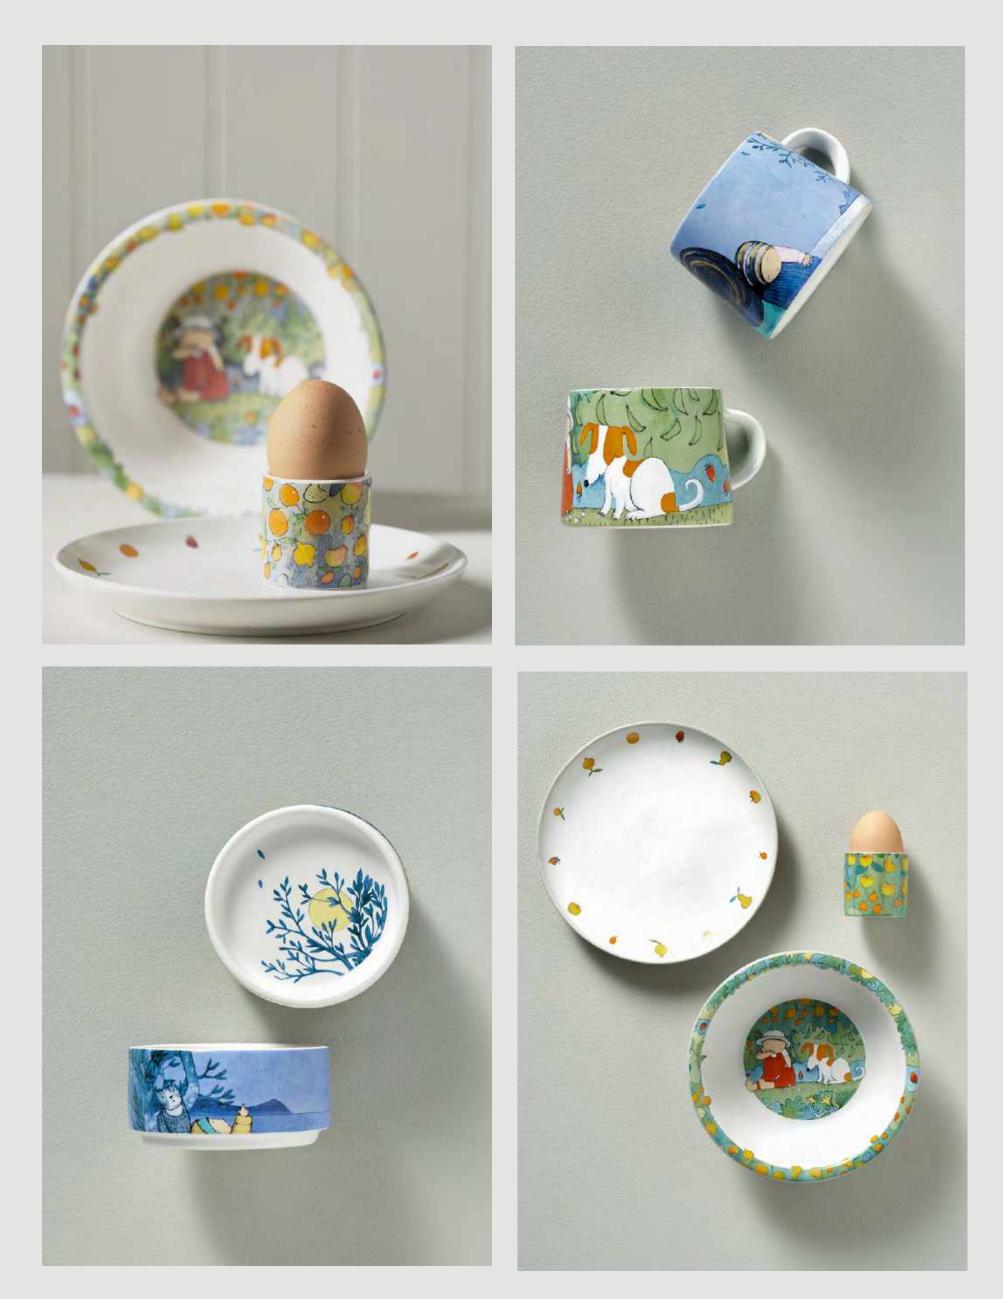

## Alison Lester x RG

All our childhood dreams have come to life with the latest collaboration from much loved Australian author, Alison Lester. The nostalgic collection features the dreamy illustrations of favourite book "Kissed by the Moon" and is sure to be treasured.

Designed in Australia, Made in China.

RG Collaborations

\_\_\_\_\_

**GREY LATTE SET (4)** 200ML, 6.70Z, 534950

GREY COFFEE SET TEAPOT / 500ML, LATTE / 200ML SCOOP / 12G, POUR OVER / 1-4 CUPS 534750

CHILDRENS MUG KISSED BY THE MOON 200ML 6.70Z 406095

CHILDRENS MUG EAT FROM THE GARDEN 200ML 6.70Z 406096

TRINKET BOX KISSED BY THE MOON 9.5 / 6CM 3.7" / 2.3" 401495

#### CHILDREN'S SET

EAT FROM THE GARDEN MAGIC BEACH PLATE 19CM BOWL 17.5 / 5CM EGG CUP 5/5CM 405996

#### CHILDREN'S SET

**3 PIECE SET** 150ML / 15.5 / 15.5CM 5.10Z / 6.1" / 6.1" 405998