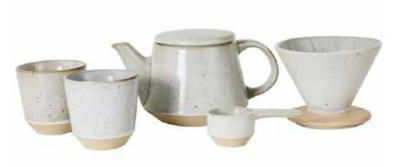

## Barista READY

Our Ritual collection is finished with a reactive speckled glaze that highlights the handmade process, making each piece unique.

Ritual Collection

## Ritual

Robert Gordon Classics

Whether you're a tea lover or a weekend barista, Ritual is for you. Enjoy the benefits of hospitality grade ceramics in the comfort of your own home. Made from high fired stoneware, each set is gift boxed making the perfect present.

WHITE TEA SET TEAPOT / 500ML, TEACUP / 180ML, SAUCER / 14CM, 534810

**GREY TEA SET** TEAPOT / 500ML, TEACUP / 180ML SAUCER / 14CM, 534850

WHITE LATTE SET (4) 200ML, 6.70Z, 534910

WHITE COFFEE SET TEAPOT / 500ML, LATTE / 200ML SCOOP / 12G, POUR OVER / 1-4 CUPS 534710

**GREY LATTE SET (4)** 200ML, 6.70Z, 534950

GREY COFFEE SET TEAPOT / 500ML, LATTE / 200ML SCOOP / 12G, POUR OVER / 1-4 CUPS 534750

CHILDRENS MUG KISSED BY THE MOON 200ML 6.70Z 406095

CHILDRENS MUG EAT FROM THE GARDEN 200ML 6.70Z 406096