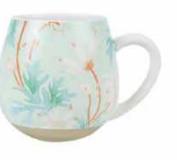

## Textiles meets pottery.

STELLAR PETROL

HUG ME MUG 400 ML 13.50Z 602884

ALICE BLUSH

HUG ME MUG 400 ML 13.50Z 602889

STELLAR BLUSH

HUG ME MUG 400 ML 13.50Z 602885

**BANSKIA & WATTLE** 

HUG ME MUG 400 ML 13.50Z 602888

BIRDLIFE FLANNEL FLOWER

HUG ME MUG 400 ML 13.50Z 602887

STELLAR BLUSH

CANDLE - TEA ROSE 8.5 / 7.5CM 3.3" / 2.9" 605085

FLANNEL FLOWER CANDLE - SWEET PEAR 8.5 / 7.5CM 3.3" / 2.9" 605087