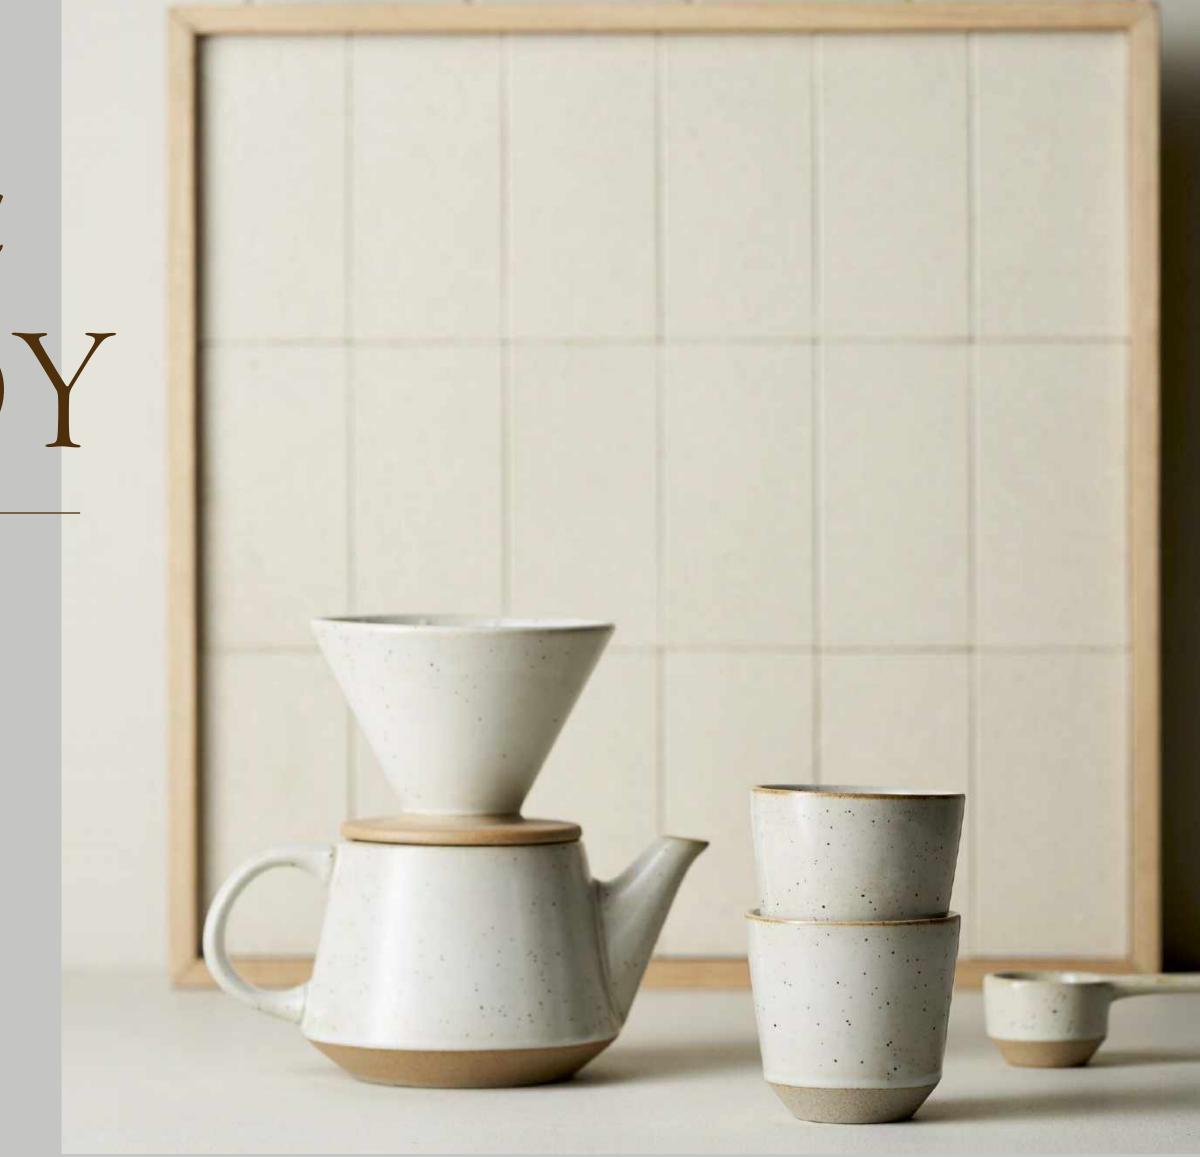

## Barista READY

Our Ritual collection is finished with a reactive speckled glaze that highlights the handmade process, making each piece unique.

Ritual Collection

## Ritual

Robert Gordon Classics

Whether you're a tea lover or a weekend barista, Ritual is for you. Enjoy the benefits of hospitality grade ceramics in the comfort of your own home. Made from high fired stoneware, each set is gift boxed making the perfect present.

WHITE TEA SET TEAPOT / 500ML, TEACUP / 180ML, SAUCER / 14CM, 534810

**GREY TEA SET** TEAPOT / 500ML, TEACUP / 180ML SAUCER / 14CM, 534850

WHITE LATTE SET (4) 200ML, 6.70Z, 534910

WHITE COFFEE SET TEAPOT / 500ML, LATTE / 200ML SCOOP / 12G, POUR OVER / 1-4 CUPS 534710

**GREY LATTE SET (4)** 200ML, 6.70Z, 534950

GREY COFFEE SET TEAPOT / 500ML, LATTE / 200ML SCOOP / 12G, POUR OVER / 1-4 CUPS 534750

CHILDRENS MUG KISSED BY THE MOON 200ML 6.70Z 406095

CHILDRENS MUG EAT FROM THE GARDEN 200ML 6.70Z 406096