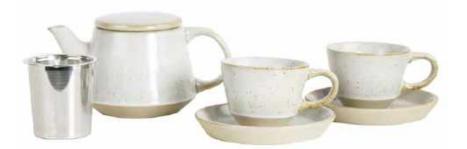

## Ceylon

Ceylon collection is created with the tea lover in mind. Beautiful organic style clay with hand brushed glaze, the set has a unique point of difference to the usual High Tea collections.

Designed in Australia, Made in China.

**CEYLON WHITE** MUG (2) 350ML 11.80Z 422910

**CEYLON PINK** MUG (2) 350ML 11.80Z 422968

CEYLON DUCK EGG MUG (2) 350ML 11.80Z 422904

TEAPOT 500ML 16.90Z 422503

CUP & SAUCER 200ML / 14.5CM 6.80Z / 5.7" 422003

CHARGER PLATE 30CM 11.8" 422403

OVAL TRAY 29X16CM 11.4X6.3" 422303

 $(\square$ MICROWAVE DISHWASHER SAFE SAFE

WHITE CRAFTED MUG (2) 400ML 13.50Z 420350

**BLOSSOM** CRAFTED MUG (2) 400ML 13.50Z 420550

OLIVE CRAFTED MUG (2) 400ML 13.50Z 420450