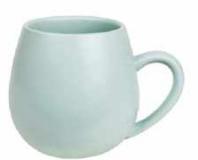

## Hug Mugs

Robert Gordon Classics

Mugs. It's something we like to consider a speciality of ours. We've explored all shapes and sizes, but something that will always remain a staple in our offerings is the Robert Gordon Hug Mug. Designed to be cuddled, a generous handle and sloped profile allow for maximum comfort when holding.

LILAC HUG ME MUG (4) 400ML 13.50Z 602667

BLUE STORM HUG ME MUG (4) 400ML 13.50Z 602646

DOVE GREY HUG ME MUG (4) 400ML 13.50Z 602668

**SAGE** HUG ME MUG (4) 400ML 13.50Z 602620

**SNOW** HUG ME MUG (4) 400ML 13.50Z 602670