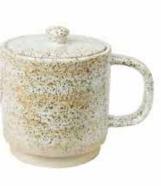

## Barista READY

Our Ritual collection is finished with a reactive speckled glaze that highlights the handmade process, making each piece unique.

Ritual Collection

## Ritual

Robert Gordon Classics

Whether you're a tea lover or a weekend barista, Ritual is for you. Enjoy the benefits of hospitality grade ceramics in the comfort of your own home. Made from high fired stoneware, each set is gift boxed making the perfect present.

WHITE TEA SET TEAPOT / 500ML, TEACUP / 180ML, SAUCER / 14CM, 534810

**GREY TEA SET** TEAPOT / 500ML, TEACUP / 180ML SAUCER / 14CM, 534850

WHITE LATTE SET (4) 200ML, 6.70Z, 534910

WHITE COFFEE SET TEAPOT / 500ML, LATTE / 200ML SCOOP / 12G, POUR OVER / 1-4 CUPS 534710