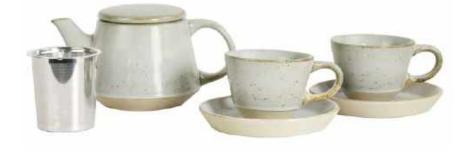

## Ceylon

Ceylon collection is created with the tea lover in mind. Beautiful organic style clay with hand brushed glaze, the set has a unique point of difference to the usual High Tea collections.

Designed in Australia, Made in China.

**CEYLON WHITE** MUG (2) 350ML 11.80Z 422910

**CEYLON PINK** MUG (2) 350ML 11.80Z 422968

CEYLON DUCK EGG MUG (2) 350ML 11.80Z 422904

TEAPOT 500ML 16.90Z 422503

CUP & SAUCER 200ML / 14.5CM 6.80Z / 5.7" 422003

CHARGER PLATE 30CM 11.8" 422403

OVAL TRAY 29X16CM 11.4X6.3" 422303

 $(\square$ MICROWAVE DISHWASHER SAFE SAFE

WHITE CRAFTED MUG (2) 400ML 13.50Z 420350

**BLOSSOM** CRAFTED MUG (2) 400ML 13.50Z 420550

OLIVE CRAFTED MUG (2) 400ML 13.50Z 420450