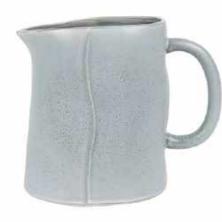

## The Arrangement

Crafted with the home florist in mind, The Arrangement is the perfect vessel for your blooms. Inspired by vintage vases from a bygone era, the collection, with its raw finish, is a modern take on an old favourite.

NATURAL DOUBLE HANDLE JUG 1.2 LITRES 40.50Z 810510

CIRCLE 8 JUG 2.8 LITRES 94.6OZ 810610

TAPER JUG 1 LITRE 33.8OZ 810410

TUMBLER SET OF 2 \* 285ML 9.60Z 810310