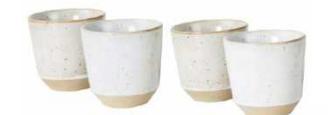

## Barista READY

Our Ritual collection is finished with a reactive speckled glaze that highlights the handmade process, making each piece unique.

Ritual Collection

## Ritual

Robert Gordon Classics

Whether you're a tea lover or a weekend barista, Ritual is for you. Enjoy the benefits of hospitality grade ceramics in the comfort of your own home. Made from high fired stoneware, each set is gift boxed making the perfect present.

WHITE TEA SET TEAPOT / 500ML, TEACUP / 180ML, SAUCER / 14CM, 534810

**GREY TEA SET** TEAPOT / 500ML, TEACUP / 180ML SAUCER / 14CM, 534850

WHITE LATTE SET (4) 200ML, 6.70Z, 534910

WHITE COFFEE SET TEAPOT / 500ML, LATTE / 200ML SCOOP / 12G, POUR OVER / 1-4 CUPS 534710

**GREY LATTE SET (4)** 200ML, 6.70Z, 534950

GREY COFFEE SET TEAPOT / 500ML, LATTE / 200ML SCOOP / 12G, POUR OVER / 1-4 CUPS 534750

CHILDRENS MUG KISSED BY THE MOON 200ML 6.70Z 406095

CHILDRENS MUG EAT FROM THE GARDEN 200ML 6.70Z 406096