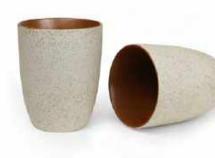

## The Arrangement

Crafted with the home florist in mind, The Arrangement is the perfect vessel for your blooms. Inspired by vintage vases from a bygone era, the collection, with its raw finish, is a modern take on an old favourite.

NATURAL DOUBLE HANDLE JUG 1.2 LITRES 40.50Z 810510

CIRCLE 8 JUG 2.8 LITRES 94.6OZ 810610

TAPER JUG 1 LITRE 33.8OZ 810410

TUMBLER SET OF 2 \* 285ML 9.60Z 810310