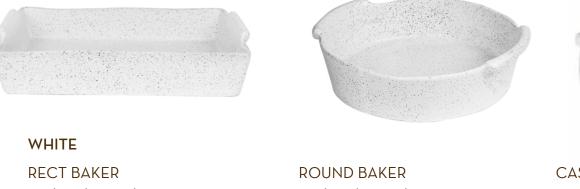

## Feast Kitchen

Our Feast collection is created for life in the kitchen, useful items that come in handy everyday. From mixing bowls to large platters, you can't go wrong with these pices.

Designed in Australia, Made in China.

PLATTER 41.8 / 25.6 / 3CM 16.4" / 9.9" / 1.1" 410530

SPOON REST 14.5CM / 2.5CM 5.7" / 1" 410130 GARDEN PARTY