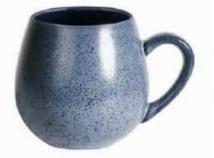

# The colours of winter.

The original and the best -Hug Mugs are custom designed to be cupped in your hands. Now available in two new wintery colours to cherish.

FOREST GREEN HUG ME MUG (4) 400ML 13.50Z 602688 UMBER HUG ME MUG (4) 400ML 13.50Z 602682

## Hug Mugs

Robert Gordon Classics

Mugs. It's something we like to consider a speciality of ours. We've explored all shapes and sizes, but something that will always remain a staple in our offerings is the Robert Gordon Hug Mug. Designed to be cuddled, a generous handle and sloped profile allow for maximum comfort when holding.