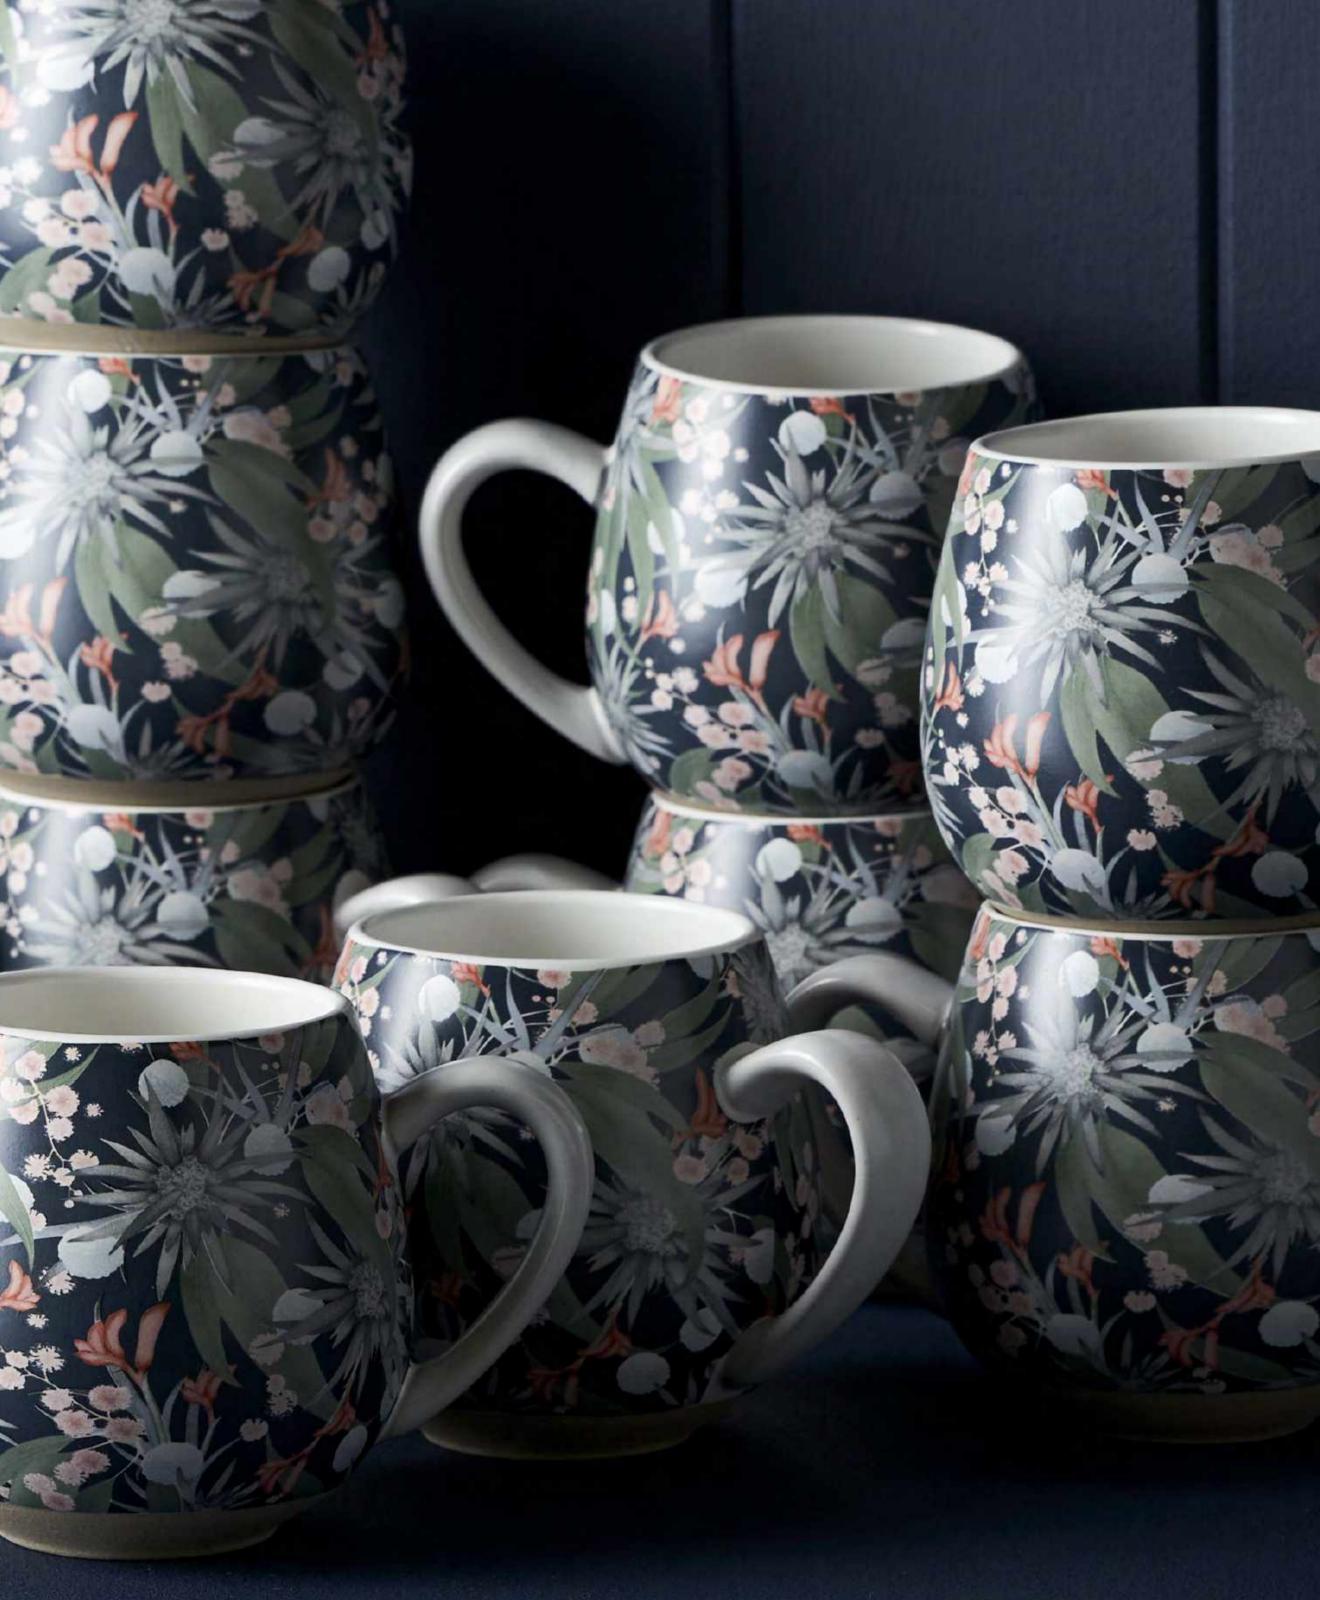

## Textiles meets pottery.

STELLAR PETROL

HUG ME MUG 400 ML 13.50Z 602884

ALICE BLUSH

HUG ME MUG 400 ML 13.50Z 602889

STELLAR BLUSH

HUG ME MUG 400 ML 13.50Z 602885

**BANSKIA & WATTLE** 

HUG ME MUG 400 ML 13.50Z 602888

BIRDLIFE FLANNEL FLOWER

HUG ME MUG 400 ML 13.50Z 602887

STELLAR BLUSH

CANDLE - TEA ROSE 8.5 / 7.5CM 3.3" / 2.9" 605085

FLANNEL FLOWER CANDLE - SWEET PEAR 8.5 / 7.5CM 3.3" / 2.9" 605087

**BANKSIA & WATTLE** 

CANDLE - WOODLAND 8.5 / 7.5CM 3.3" / 2.9" 605088

FLANNEL FLOWER

LATTE (2) 320ML 10.8" 604987

STELLAR BLUSH

LATTE (2) 320ML 10.8" 604985

RG Collaborations

\_\_\_\_\_

### Louise Jones x RG

Melbourne based textile artist Louise Jones has collaborated with us once again. This season we see the soft and pretty, Alice Blush, and the dramatic Stellar Petrol, added to the very popular collection.